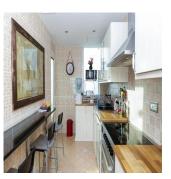

## USD 1100000.00

1460 qft

Beautifully upgraded 2 bedroom apartments for sale in Dubai with stunning golf course views from the balcony. This property has been nicely upgraded with wooden flooring throughout. The kitchen has been modified with a very modern design and look and extended to allow a functional breakfast area. This is a must see property to appreciate the extra works the owner has added, to give a real homely feel to the apartment. The apartment is currently rented but could be vacant in June. For an investor rent of 80k + can be achieved.