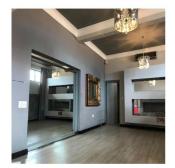

## Maryna Krupska

Maryna Krupska gland, Switzerland - Ora locale

Ø

41 793852365

FOR SALE THE BROMWELL BUILDING IN WOODSTOCK The Bromwell comprises two irregular shaped contiguous erven located on the corner of Albert Street and Dublin Street in Woodstock, Cape Town. The building is located between the docks of Table Bay and the lower slopes of Devil's Peak, about 1 kilometre east of Cape Town City Centre and adjacent to the Woodstock Brewery redevelopment as well as in close proximity to the well-known Biscuit Mill Market which is home to two prestigious restaurants. The property is improved with an attractive iconic double storey heritage building which was previously utilized as a restaurant and art gallery. It is currently unoccupied and unencumbered by a lease. Internally, the building is finished to a good level of specification having plastered and painted walls, wooden tiled and laminated flooring, boarded ceilings (exposed trusses at 1st floor) with spot and drop lighting (featuring several decorative chandeliers).