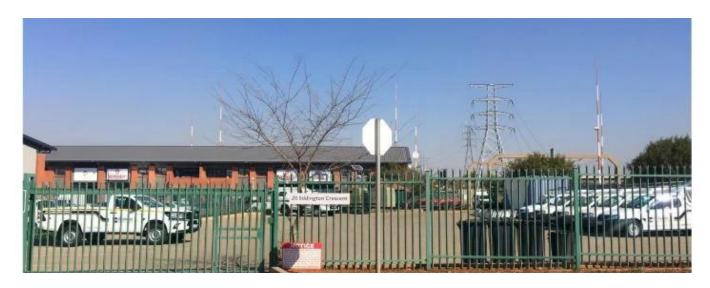

## USD 328800.00

🛅 3099 qm 🕒 camere 🧧 camere da letto 🕀 bagni

terreno

INDUSTRIAL LAND FOR SALE IN HIGHVELD This prime land is situated in Highveld. The land is zoned Industrial 2 with a power supply of 120kva. It is situated within a fully developed area. The property is located just off Witch-Hazel Avenue, which is a major public transport road in the area. The property is fully fenced with palisade fencing and it has a level topography. Half of the property is paved. The current income of the property covers the rates and taxes amounts.