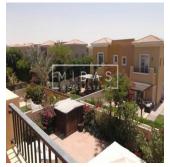

## EUR 2612888.00

Total Area: 2650 sqft Plot: 2,960 sqft One of the most sought-after neighbourhoods in Dubai, Al Reem spans an impressive 208 acres with lakefront views. An integral part of Arabian Ranches, this desert-themed masterplanned development is an exceptional residential choice for the discerning customers who value the finer things in life. Al Reem's villas draw inspiration from traditional Arab and Spanish architecture and include a variety of detached, two-storey, single-family residences ranging in size from 1,690 to 3,060 sq ft, with three, four and five bedrooms.

Disponibile Presso: 01.01.1970

Piano: 4 Pavimenti: 4 Anno Di Costruzione: Posti Auto: 4 2017

Anno Di Costruzione: 2017

Tipo: Ufficio

With 24-hour security, Al Reem offers residents a relaxing getaway from the bustle of the city. The community has neighbourhood parks with swimming pools and children's play areas. Al Reem residents can also access Dubai Equestrian & Polo Club, a key part of Arabian Ranches.