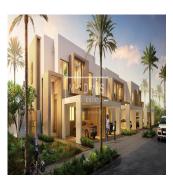

## EUR 2612888.00

Total Area: 2650 sqft Plot: 2,960 sqft One of the most sought-after neighbourhoods in Dubai, Al Reem spans an impressive 208 acres with lakefront views. An integral part of Arabian Ranches, this desert-themed masterplanned development is an exceptional residential choice for the discerning customers who value the finer things in life. Al Reem's villas draw inspiration from traditional Arab and Spanish architecture and include a variety of detached, two-storey, single-family residences ranging in size from 1,690 to 3,060 sq ft, with three, four and five bedrooms.

Disponibile Presso: 01.01.1970

Piano: 4 Pavimenti: 4 Anno Di Costruzione: Posti Auto: 4 2017

Anno Di Costruzione: 2017

Tipo: Ufficio

With 24-hour security, Al Reem offers residents a relaxing getaway from the bustle of the city. The community has neighbourhood parks with swimming pools and children's play areas. Al Reem residents can also access Dubai Equestrian & Polo Club, a key part of Arabian Ranches.