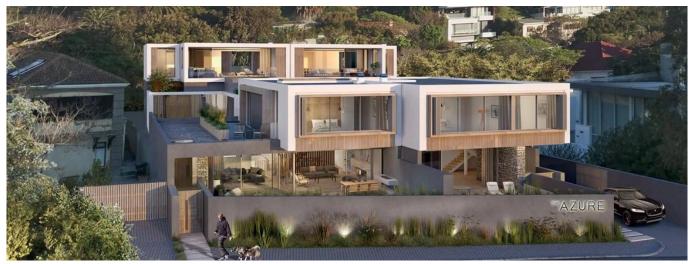

## The Azure

, , 8005,

🗊 qm 🕒 camere da letto 🐣 bagni

terreno

The four residences are works of contemporary architecture, integrated into their surroundings through the use of natural materials and simple primal forms. As homes in one of the country's prime seaside locations, they are designed to combine simplicity and sophistication, relaxation and urbanity. With a strong flow between the inside and outside, the homes are connected to magnificent views on all sides. At the heart of each building is a green space – either a water-wise garden or courtyard – that continues nature's presence into the interior of each residence.

Disponibile Presso: 02.05.2019

Piano: 4 Pavimenti: 4 Anno Di Costruzione: Posti Auto: 4

2017

Anno Di Costruzione: 2017

Tipo: Ufficio

Nestled between Lion's Head, The Twelve Apostles and Camps Bay Beach, The Azure offers a sophisticated and relaxed lifestyle with contemporary yet timeless design. Four landmark residences in the heart of Camps Bay Village, just 150m from the beach.