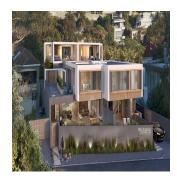

## The Azure

, , 8005,

🗊 qm 🕒 camere da letto 🐣 bagni

terreno

The four residences are works of contemporary architecture, integrated into their surroundings through the use of natural materials and simple primal forms. As homes in one of the country's prime seaside locations, they are designed to combine simplicity and sophistication, relaxation and urbanity. With a strong flow between the inside and outside, the homes are connected to magnificent views on all sides. At the heart of each building is a green space – either a water-wise garden or courtyard – that continues nature's presence into the interior of each residence.

Disponibile Presso: 02.05.2019

Piano: 4 Pavimenti: 4 Anno Di Costruzione: Posti Auto: 4

2017

Anno Di Costruzione: 2017

Tipo: Ufficio

Nestled between Lion's Head, The Twelve Apostles and Camps Bay Beach, The Azure offers a sophisticated and relaxed lifestyle with contemporary yet timeless design. Four landmark residences in the heart of Camps Bay Village, just 150m from the beach.