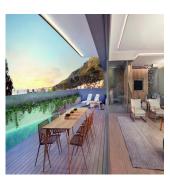

## The Azure

, , 8005,

🗊 qm 🕒 camere da letto 🐣 bagni

terreno

The four residences are works of contemporary architecture, integrated into their surroundings through the use of natural materials and simple primal forms. As homes in one of the country's prime seaside locations, they are designed to combine simplicity and sophistication, relaxation and urbanity. With a strong flow between the inside and outside, the homes are connected to magnificent views on all sides. At the heart of each building is a green space – either a water-wise garden or courtyard – that continues nature's presence into the interior of each residence.

Disponibile Presso: 02.05.2019

Piano: 4 Pavimenti: 4 Anno Di Costruzione: Posti Auto: 4

2017

Anno Di Costruzione: 2017

Tipo: Ufficio

Nestled between Lion's Head, The Twelve Apostles and Camps Bay Beach, The Azure offers a sophisticated and relaxed lifestyle with contemporary yet timeless design. Four landmark residences in the heart of Camps Bay Village, just 150m from the beach.