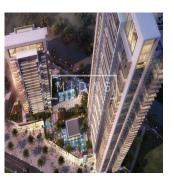

## USD 2520888.00

1860 qft
□ camere
□ 1 camere da letto
□ 1 bagni

Beautiful 1 Bedroom Apartment In Boulevard Crescent, Downtown Dubai. Twin tower development featuring 307 apartments. BLVD Crescent comprises two towers of 39 and 21 storeys. One to three bedroom apartments \* Amenities include a landscaped podium offering an infinity pool and gym. Estimated Completion - Jan 2019 BLVD Crescent is a brand-new residential development within Downtown Dubai, billed as 'The Centre of Now. The 500-acre community, today the world's most visited lifestyle and shopping destination, is an urban masterpiece.

Disponibile Presso: 01.01.1970

Piano: 4 Pavimenti: 4 Anno Di Costruzione: Posti Auto: 4 2017

Anno Di Costruzione: 2017

Tipo: Ufficio

BLVD Crescent is located halfway down Sheikh Mohammed bin Rashid Boulevard, across from the The Opera District. Downtown Dubai hosts a wide range of festivities year-round including the Downtown Dubai New Year's Eve Gala, the Dubai Festival of Lights, Emirates Classic Car Festival and The Parade – Downtown Dubai, UAE National Day.