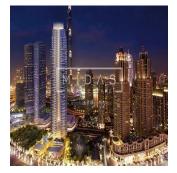

Disponibile Presso: 01.01.1970

Piano: 4 Pavimenti: 4 Anno Di Costruzione: Posti Auto: 4 2017

Anno Di Costruzione: 2017

Tipo: Ufficio

BLVD Crescent is located halfway down Sheikh Mohammed bin Rashid Boulevard, across from the The Opera District. Downtown Dubai hosts a wide range of festivities year-round including the Downtown Dubai New Year's Eve Gala, the Dubai Festival of Lights, Emirates Classic Car Festival and The Parade – Downtown Dubai, UAE National Day.