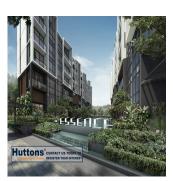

## The Essence

United Arab Emirates, Dubai, Dubai, Chong Kuo Rd, 1, 779830,

del terreno

The Essence is essentially sandwiched between Lower Seletar Reservoir on the east and Seletar Reservoir on the west. With wide open spaces in every direction like the Central Catchment Natural Reserve, Sembawang Country Club, Lower Peirce Reservoir, it is no wonder that nature is the theme of this project. This development is situated between Thong Bee and Hung Kuo Road and it is in a private enclave of landed properties with no high-rise buildings. This Essence is a low density 2-block, 5-storey, 84-unit luxury condominium where each unit having its own car park. The design layout starts from one bedroom and one study (1B+S) from 538 sqft to three-bedroom premium at 1679 sqft.