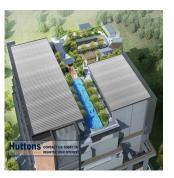

## Inspace Freehold Multi-User Industrial Development

United Arab Emirates, Dubai, Dubai, New Industrial Rd, 24, 536210,

del terreno

INSPACE is built around 5 uniquely designed unit layouts that work towards maximizing flexibility in your business set up. The space inside can easily configured to suit the needs of your business. INSPACE is a rare investment opportunity — a prime and centrally-located strata-titled freehold B1 space. Complete with recreational facilities and social amenities, it is a space designed to cater for the new wave of businesses. Its modern, timeless architecture captures the spaciousness that the 84 units provide. 24 New Industrial Road is set to be your next inspiring business address. Amenities 24 Hours Security BBQ (Area / Pavilion) Lap Pool Pavilion Pool Deck Spa Land Size: 1.431ac (0.579ha) Built-Up Size: 2,454sqft (228sqm) Completion Year: 2022