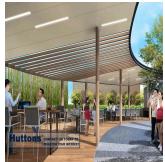

## Inspace Freehold Multi-User Industrial Development

United Arab Emirates, Dubai, Dubai, New Industrial Rd, 24, 536210,

del terreno

INSPACE is built around 5 uniquely designed unit layouts that work towards maximizing flexibility in your business set up. The space inside can easily configured to suit the needs of your business. INSPACE is a rare investment opportunity — a prime and centrally-located strata-titled freehold B1 space. Complete with recreational facilities and social amenities, it is a space designed to cater for the new wave of businesses. Its modern, timeless architecture captures the spaciousness that the 84 units provide. 24 New Industrial Road is set to be your next inspiring business address. Amenities 24 Hours Security BBQ (Area / Pavilion) Lap Pool Pavilion Pool Deck Spa Land Size: 1.431ac (0.579ha) Built-Up Size: 2,454sqft (228sqm) Completion Year: 2022