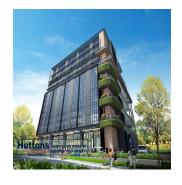

## Inspace Freehold Multi-User Industrial Development

United Arab Emirates, Dubai, Dubai, New Industrial Rd, 24, 536210,

del terreno

INSPACE is built around 5 uniquely designed unit layouts that work towards maximizing flexibility in your business set up. The space inside can easily configured to suit the needs of your business. INSPACE is a rare investment opportunity — a prime and centrally-located strata-titled freehold B1 space. Complete with recreational facilities and social amenities, it is a space designed to cater for the new wave of businesses. Its modern, timeless architecture captures the spaciousness that the 84 units provide. 24 New Industrial Road is set to be your next inspiring business address. Amenities 24 Hours Security BBQ (Area / Pavilion) Lap Pool Pavilion Pool Deck Spa Land Size: 1.431ac (0.579ha) Built-Up Size: 2,454sqft (228sqm) Completion Year: 2022