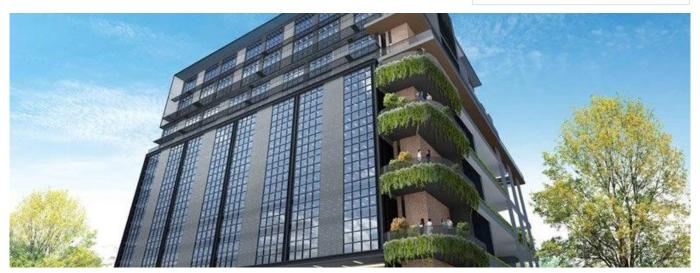

## Inspace Freehold Multi-User Industrial Development

United Arab Emirates, Dubai, Dubai, New Industrial Rd, 24, 536210,

del terreno

INSPACE is built around 5 uniquely designed unit layouts that work towards maximizing flexibility in your business set up. The space inside can easily configured to suit the needs of your business. INSPACE is a rare investment opportunity — a prime and centrally-located strata-titled freehold B1 space. Complete with recreational facilities and social amenities, it is a space designed to cater for the new wave of businesses. Its modern, timeless architecture captures the spaciousness that the 84 units provide. 24 New Industrial Road is set to be your next inspiring business address. Amenities 24 Hours Security BBQ (Area / Pavilion) Lap Pool Pavilion Pool Deck Spa Land Size: 1.431ac (0.579ha) Built-Up Size: 2,454sqft (228sqm) Completion Year: 2022