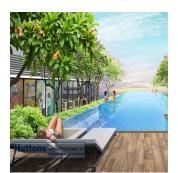

## Inspace Freehold Multi-User Industrial Development

United Arab Emirates, Dubai, Dubai, New Industrial Rd, 24, 536210,

del terreno

INSPACE is built around 5 uniquely designed unit layouts that work towards maximizing flexibility in your business set up. The space inside can easily configured to suit the needs of your business. INSPACE is a rare investment opportunity — a prime and centrally-located strata-titled freehold B1 space. Complete with recreational facilities and social amenities, it is a space designed to cater for the new wave of businesses. Its modern, timeless architecture captures the spaciousness that the 84 units provide. 24 New Industrial Road is set to be your next inspiring business address. Amenities 24 Hours Security BBQ (Area / Pavilion) Lap Pool Pavilion Pool Deck Spa Land Size: 1.431ac (0.579ha) Built-Up Size: 2,454sqft (228sqm) Completion Year: 2022