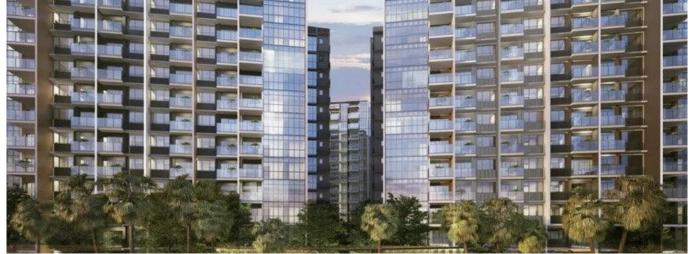

## New Luxury Residential Apartments In Affinity

Hong Kong, Hong Kong Island, Central, Serangoon North Ave 1, , 554336,

100 qm
□ 6 camere
□ 4 camere da letto
□ 2 bagni

del terreno

A great living experience awaits at 10 - 64 Serangoon North Avenue 1, where a new luxury residential complex called Affinity at Serangoon is being built. This will be made up of 7 blocks of 14 storey apartments, 2 blocks of 3 storey strata landed houses and 1 block of 2 storey strata landed houses. This project is designed by DP Architects Pte Ltd and it is being developed by Oxley Serangoon Pte Ltd. The total site area of this project is 27,583 sq m and it is expected to be completed in 2024 (TOP). There will be 1052 units, with the smallest being a 1-bedroom apartment with an area of 474 sq ft and the largest a strata landed 5 bedroom apartment of 2357 sq ft. Listed below are some of the features that make Affinity so attractive. Completion Year: 2024