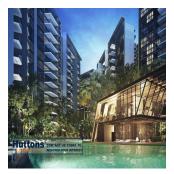

Attico

## New Luxury Residential Apartments In Affinity

Hong Kong, Hong Kong Island, Central, Serangoon North Ave 1, , 554336,

100 qm
□ 6 camere
□ 4 camere da letto
□ 2 bagni

del terreno













A great living experience awaits at 10 - 64 Serangoon North Avenue 1, where a new luxury residential complex called Affinity at Serangoon is being built. This will be made up of 7 blocks of 14 storey apartments, 2 blocks of 3 storey strata landed houses and 1 block of 2 storey strata landed houses. This project is designed by DP Architects Pte Ltd and it is being developed by Oxley Serangoon Pte Ltd. The total site area of this project is 27,583 sq m and it is expected to be completed in 2024 (TOP). There will be 1052 units, with the smallest being a 1-bedroom apartment with an area of 474 sq ft and the largest a strata landed 5 bedroom apartment of 2357 sq ft. Listed below are some of the features that make Affinity so attractive. Completion Year: 2024

Disponibile Presso: 09.08.2019