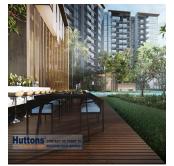

Attico

## New Luxury Residential Apartments In Affinity

Hong Kong, Hong Kong Island, Central, Serangoon North Ave 1, , 554336,

100 qm
□ 6 camere
□ 4 camere da letto
□ 2 bagni

del terreno













A great living experience awaits at 10 - 64 Serangoon North Avenue 1, where a new luxury residential complex called Affinity at Serangoon is being built. This will be made up of 7 blocks of 14 storey apartments, 2 blocks of 3 storey strata landed houses and 1 block of 2 storey strata landed houses. This project is designed by DP Architects Pte Ltd and it is being developed by Oxley Serangoon Pte Ltd. The total site area of this project is 27,583 sq m and it is expected to be completed in 2024 (TOP). There will be 1052 units, with the smallest being a 1-bedroom apartment with an area of 474 sq ft and the largest a strata landed 5 bedroom apartment of 2357 sq ft. Listed below are some of the features that make Affinity so attractive. Completion Year: 2024

Disponibile Presso: 09.08.201