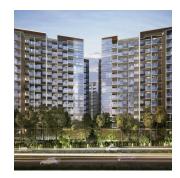

## New Luxury Residential Apartments In Affinity

Hong Kong, Hong Kong Island, Central, Serangoon North Ave 1, , 554336,

100 qm
□ 6 camere
□ 4 camere da letto
□ 2 bagni

del terreno

A great living experience awaits at 10 - 64 Serangoon North Avenue 1, where a new luxury residential complex called Affinity at Serangoon is being built. This will be made up of 7 blocks of 14 storey apartments, 2 blocks of 3 storey strata landed houses and 1 block of 2 storey strata landed houses. This project is designed by DP Architects Pte Ltd and it is being developed by Oxley Serangoon Pte Ltd. The total site area of this project is 27,583 sq m and it is expected to be completed in 2024 (TOP). There will be 1052 units, with the smallest being a 1-bedroom apartment with an area of 474 sq ft and the largest a strata landed 5 bedroom apartment of 2357 sq ft. Listed below are some of the features that make Affinity so attractive. Completion Year: 2024