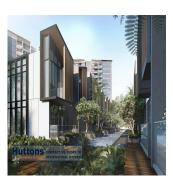

## New Luxury Residential Apartments In Affinity

Hong Kong, Hong Kong Island, Central, Serangoon North Ave 1, , 554336,

100 qm
□ 6 camere
□ 4 camere da letto
□ 2 bagni

del terreno

A great living experience awaits at 10 - 64 Serangoon North Avenue 1, where a new luxury residential complex called Affinity at Serangoon is being built. This will be made up of 7 blocks of 14 storey apartments, 2 blocks of 3 storey strata landed houses and 1 block of 2 storey strata landed houses. This project is designed by DP Architects Pte Ltd and it is being developed by Oxley Serangoon Pte Ltd. The total site area of this project is 27,583 sq m and it is expected to be completed in 2024 (TOP). There will be 1052 units, with the smallest being a 1-bedroom apartment with an area of 474 sq ft and the largest a strata landed 5 bedroom apartment of 2357 sq ft. Listed below are some of the features that make Affinity so attractive. Completion Year: 2024