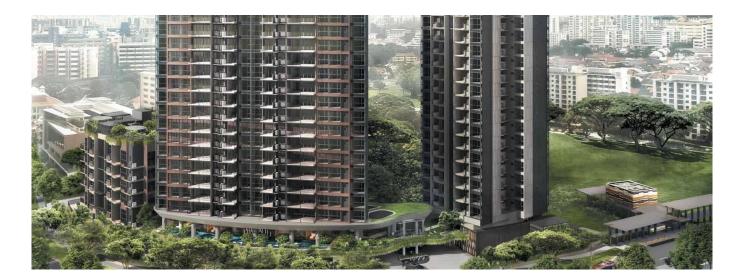

## USD 1373100.00

1200 qft 7 camere 4 camere da letto 3 bagni

♦ 3 qft Superficie
□ 3 posti auto

del terreno

Nestled in the heart of Mattar road, The Antares lights up the tranquil neighbourhood with its contemporary and timeless architectural designs. Comprising of four blocks of a total of 265 apartments ranging from 1- to 4-bedroom apartments, it offers respite for those looking to disconnect from the daily hustle and bustle of city life. At the same time, it is able to satisfy the needs and desires of modern urbanites with its close proximity to the city centre. Like a true alpha star, it simply shines. expected date of completion: 2025