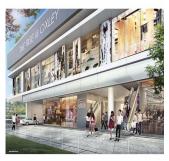

## Freehold Mixed Development At The Rise

Emirati Arabi Uniti, Dubai, Dubai, Oxley Rise, , ,

1195 qft
□ 12 camere
□ 6 camere da letto ⊕ 6 bagni

del terreno

The Rise at Oxley is a freehold mixed development located at 71 Oxley Rise, Singapore 238698 in District 09. This development comprises of 29 commercial units and 120 residential units, with layouts ranging from one to four bedroom and penthouses. TOP is estimated to be obtained in 2022.