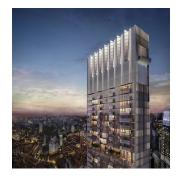

## Wallich Residence In Tanjong Pagar Centre

Ucraina, Kiev, Kiev, Wallich St, 3,,

☐ qm ☐ 0 camere ☐ 0 camere da letto ☐ 0 bagni

del terreno

Wallich Residence occupies the highest floors of Tanjong Pagar Centre, an ambitious vertical city that comprises a dynamic mix of commercial, residential, retail, hotel and urban park components. Rising directly above Tanjong Pagar MRT station, this new global icon is set to position Tanjong Pagar as the premier business and lifestyle district in the CBD. Wallich Residence is part of the latest visionary development by GuocoLand, a leading regional property company that places quality, innovation and environmental sustainability at the core of every project. GuocoLand's portfolio of premium residential, hospitality, commercial, retail and integrated developments region-wide includes 34 residential projects in prime districts in Singapore. With four levels of amenities, from the hotel-inspired Wallich Concierge Service and the stunning infinity pool at level 39, to the private library on level 52 and breathtaking observation platforms on level 62, Wallich Residence is a tower that stands apart. Not just by its sheer height, but also by the quality of the life one experiences here. Infinity Pool Dipping Pool Casual Dining Room Gourmet Dining Room Glass Viewing Deck Theatrette Gym BBQ Jacuzzi Sky Garden Cabanas Library