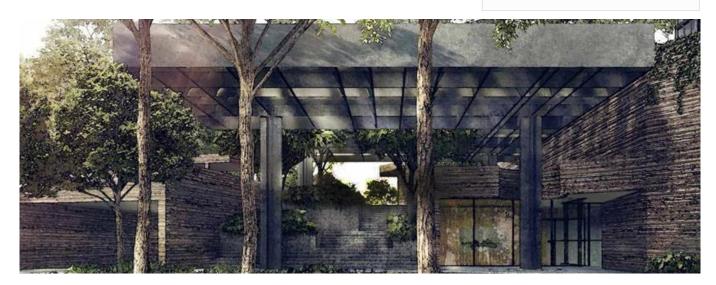

A rare new project in this mature prime district, Martin Modern combines thoughtful modern design and unrivalled accessibility with the privileges of cosmopolitan living at its doorstep, coddled within a lush and spacious botanical park. Martin Modern has devoted 80% of its land area to be artfully developed into a unique botanical garden and arboretum of native flora, forming an enchanting natural park that will embrace the two-tower development. TOP: 30th June 2022 No of Blocks: Two blocks of 30 storey with roof garden No of Units: 450 units Max. GFA: 44,620.80sqm (480,300.80sqft) No. of Towers / Storeys 2 towers of 30-storey Building Height: North Tower 30 storey , South Tower 30 storey No. of Lifts: 3 + 2 private lifts per tower No. of Car Park Lots: 450 + 4 handicap lots Showflat Types: 2+Study (Type B4S, 872 sqft) 3-Bedroom (Type C4, 1421 sqft) 4-Bedroom Premium (Type D2 (PL), 1798 sqft)