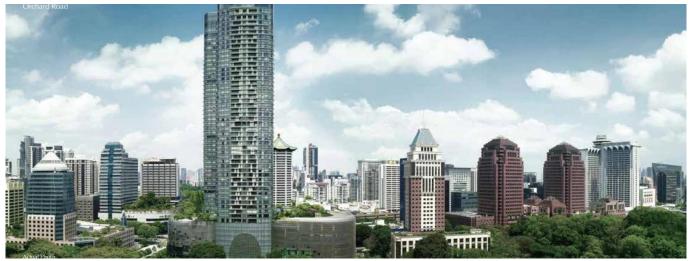

## Upcoming Freehold Development In 8 St Thomas

Hong Kong, Nuovi Territori, Baia di Clearwater, St Thomas Walk, 8, 238113,

1690 qm
□ 1690 qm
□ 0 camere da letto 0 bagni

del terreno

8 St Thomas is an upcoming freehold development along St Thomas Walk. Located close to Somerset, it is just a stone's throw away from the heart of the city. It comprises of 250 units spread over two blocks rising 36 storeys. There are choices of 1-, 2-, 3- and 4-bedroom apartments and penthouses. Besides being near Somerset MRT station, Orchard Road. Why invest in 8 Saint Thomas? Somerset MRT, Orchard MRT Station, Dhoby Ghaut MRT Station, Fort Canning MRT Station at your doorstep. Freehold. 219 units with types from 1 to 4 bedroom and penthouses. A short time to Fort Canning Park, Pearl's Hill City Park, Tiong Bahru Park. 5 mins drive to Tanglin Club, Singapore Recreation Club, Singapore Cricket Club. Developed by Bukit Sembawang Estate Limited. Expected Date Of Vacant Possession: 31 July 2019 Expected Legal Completion: 31 July 2022