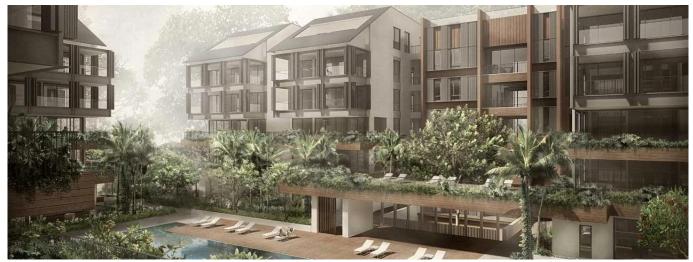

## 55 Residential Apartment Development In The Nassim

Hong Kong, Nuovi Territori, Baia di Clearwater, Nassim Hill, 18, 258485,

11386 qm □ 0 camere □ 0 camere da letto 0 bagni

The Nassim is a 55 unit residential development located at 18 Nassim Hill, District 10, Singapore, developed by reputable developer Nassim Hill Realty Pte Ltd. The nearest MRT station is the upcoming Orchard Boulevard MRT station which is 0.45km away. As for schools, it is within 2km of the following primary schools. WHY INVEST IN THE NASSIM? FREEHOLD. The Nassim is a short drive to Ion Orchard and Tanglin Mall. It is also not far from several schools such as Overseas Family School, ISS International School. and Raffles Girls Secondary School. The Nassim is accessible via Nassim Hill and Tanglin Road. The nearest train stations such as Orchard Boulevard MRT (TE13) Thomson-East Coast Line Due 2021, Napier MRT (TE12) Thomson-East Coast Line Due 2021