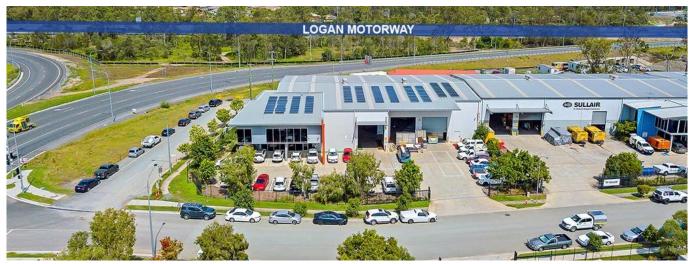

## Corporate Freestanding Tenanted Investment

Sud Africa, Gauteng, Sandton, Prospect Place, 2-6, 4117,

1623 gm
□ 0 camere
□ 0 camere da letto ⊕ 0 bagni

del terreno

Corwells Commercial Property are pleased to offer for sale, 2-6 Prospect Place, Berrinba. The property features: - 1,623sqm warehouse/office - 2,981sqm parcel of land - Located just off the recently upgraded Logan Motorway - Brand new 3 year lease with options with well established local business - Current nett rent of \$185,000.00 plus GST - Bonus 30kw solar system in place - First time on the market in 10 years - Present all offers - Contact Exclusive Agent to arrange an inspection Berrinba is an exciting new commercial and industrial precinct located 20kms south of the Brisbane Central Business District. Conveniently positioned on the Logan Motorway this location provides good access in all directions.

Berrinba sits between Browns Plains and Logan Central, both of which have established business centres and there is a large labour supply in the area.

Disponibile Presso: 17.07.2019

Piano: 4 Pavimenti: 4 Anno Di Costruzione: Posti Auto: 4