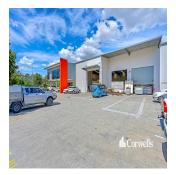

## Corporate Freestanding Tenanted Investment

Sud Africa, Gauteng, Sandton, Prospect Place, 2-6, 4117,

1623 gm
□ 0 camere
□ 0 camere da letto ⊕ 0 bagni

del terreno

Corwells Commercial Property are pleased to offer for sale, 2-6 Prospect Place, Berrinba. The property features: - 1,623sqm warehouse/office - 2,981sqm parcel of land - Located just off the recently upgraded Logan Motorway - Brand new 3 year lease with options with well established local business - Current nett rent of \$185,000.00 plus GST - Bonus 30kw solar system in place - First time on the market in 10 years - Present all offers - Contact Exclusive Agent to arrange an inspection Berrinba is an exciting new commercial and industrial precinct located 20kms south of the Brisbane Central Business District. Conveniently positioned on the Logan Motorway this location provides good access in all directions.