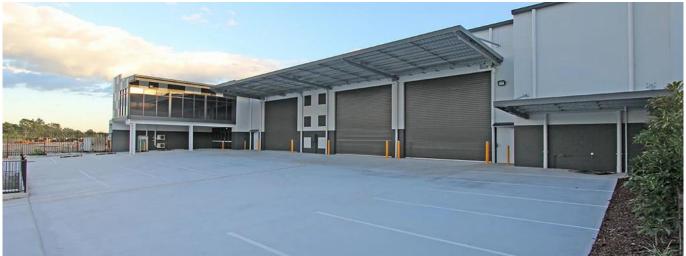

## New Warehousing And Office Facility To Be Constructed

Sud Africa, Gauteng, Sandton, Aliciajay Circuit, 7, 4207,

1500 qm
□ 1500 qm
□ 0 camere da letto 0 bagni

- New to be built 1.500m² warehouse and office under construction - 1,239sm of free warehouse - 175m² office and facilities on the first floor - 86m² of showroom/office and facilities - 2,475m² of the total surface area of the broad front plot - Modern concrete tilting panel construction - Minimal slope of the terrain to create a safe loading area - Access to the site via a double driveway - Sales/rental options available - Call now to discuss your requirements This property is located in Empire Industrial Estate, the largest industrial estate on the Gold Coast that is part of the Yatala Enterprise Area. Ideally located between the two largest consumer markets of Brisbane and the Gold Coast with direct access from the M1 via exit 38 and exit 41 in both northern and southern directions. Empire Industrial Estate will contribute more than a billion dollars to the economy of the Gold Coast and create thousands of jobs for the surrounding areas. \*Please note the ranking is subject to change and pricing is subject to design.