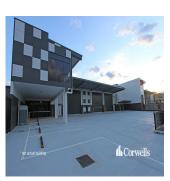

## New Warehousing And Office Facility To Be Constructed

Sud Africa, Gauteng, Sandton, Aliciajay Circuit, 7, 4207,

1500 qm
□ 1500 qm
□ 0 camere da letto 0 bagni

- New to be built 1.500m² warehouse and office under construction - 1,239sm of free warehouse - 175m² office and facilities on the first floor - 86m² of showroom/office and facilities - 2,475m² of the total surface area of the broad front plot - Modern concrete tilting panel construction - Minimal slope of the terrain to create a safe loading area - Access to the site via a double driveway - Sales/rental options available - Call now to discuss your requirements This property is located in Empire Industrial Estate, the largest industrial estate on the Gold Coast that is part of the Yatala Enterprise Area. Ideally located between the two largest consumer markets of Brisbane and the Gold Coast with direct access from the M1 via exit 38 and exit 41 in both northern and southern directions. Empire Industrial Estate will contribute more than a billion dollars to the economy of the Gold Coast and create thousands of jobs for the surrounding areas. \*Please note the ranking is subject to change and pricing is subject to design.