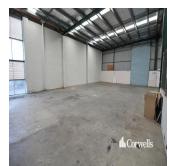

- 2,826sqm\* of warehouse on a 5,975sqm site - Including large corporate office spanning over two levels - Ability to retrofit upstairs caretakers unit

from the M1 Motorway. \*area subject to approval

Disponibile Presso: 17.07.2019