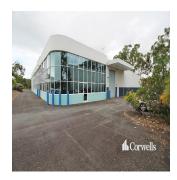

## Corporate Freehold Facility With Drive Through Capability

Sud Africa, Gauteng, Sandton, , , 4214,

 $\ensuremath{ igoplus }$  0 pavimenti  $\ensuremath{ igoplus }$  0 qm Superficie  $\ensuremath{ igoplus }$  0 posti auto

del terreno

- Ample hardstand area with drive around capabilities - Zoned Medium Impact Industry - Motivated owner with realistic expectations Arundel is renowned as a commercial, industrial and retail hub situated at the northern end of the Gold Coast. The precinct has undergone substantial growth as there has been an emphasis to move to the area to directly service surrounding suburbs and markets. Properties within the area are becoming tightly held, driven by a high demand and a shortage of land available. The area is accessed via major arterial roads leading to and

- 2,826sqm\* of warehouse on a 5,975sqm site - Including large corporate office spanning over two levels - Ability to retrofit upstairs caretakers unit

from the M1 Motorway. \*area subject to approval

Disponibile Presso: 17.07.2019