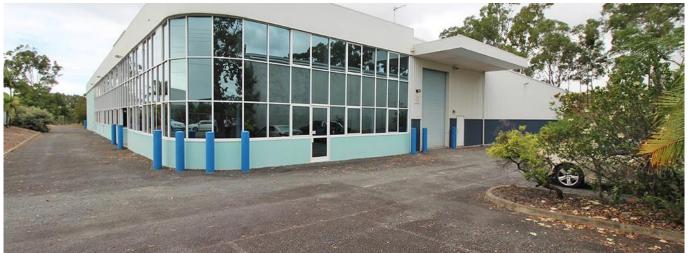

## Corporate Freehold Facility With Drive Through Capability

Sud Africa, Gauteng, Sandton, , , 4214,

 $\ensuremath{ igoplus }$  0 pavimenti  $\ensuremath{ igoplus }$  0 qm Superficie  $\ensuremath{ igoplus }$  0 posti auto

del terreno

- Ample hardstand area with drive around capabilities - Zoned Medium Impact Industry - Motivated owner with realistic expectations Arundel is renowned as a commercial, industrial and retail hub situated at the northern end of the Gold Coast. The precinct has undergone substantial growth as there has been an emphasis to move to the area to directly service surrounding suburbs and markets. Properties within the area are becoming tightly held, driven by a high demand and a shortage of land available. The area is accessed via major arterial roads leading to and

- 2,826sqm\* of warehouse on a 5,975sqm site - Including large corporate office spanning over two levels - Ability to retrofit upstairs caretakers unit

from the M1 Motorway. \*area subject to approval

Disponibile Presso: 17.07.2019