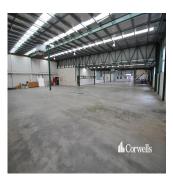

- 2,826sqm\* of warehouse on a 5,975sqm site - Including large corporate office spanning over two levels - Ability to retrofit upstairs caretakers unit

from the M1 Motorway. \*area subject to approval

Disponibile Presso: 17.07.2019