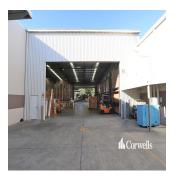

- 8,381sqm corporate headquarters - 14,000sqm site with full drive around capability - 6,745sqm clearspan tilt panel warehouse - High quality two level office and showroom - Large drive through undercover loading area - Separated and secure building areas - Flexible leasing options from 1,582sqm to 6,745sqm warehouse - Office available up to 1,636sqm plus care takers residence - Large hardstand and car parking areas - Vendor will consider a Sale or Lease This unique opportunity is situated in the heart of the Yatala Enterprise Area. Ideally located between the two largest consumer markets of Brisbane and the Gold Coast with direct access from the M1 via Exit 38 and Exit 41 in both north and south directions. \*Subject to Sale & Lease terms