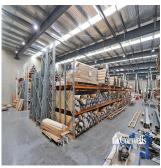

- 8,381sqm corporate headquarters - 14,000sqm site with full drive around capability - 6,745sqm clearspan tilt panel warehouse - High quality two level office and showroom - Large drive through undercover loading area - Separated and secure building areas - Flexible leasing options from 1,582sqm to 6,745sqm warehouse - Office available up to 1,636sqm plus care takers residence - Large hardstand and car parking areas - Vendor will consider a Sale or Lease This unique opportunity is situated in the heart of the Yatala Enterprise Area. Ideally located between the two largest consumer markets of Brisbane and the Gold Coast with direct access from the M1 via Exit 38 and Exit 41 in both north and south directions. \*Subject to Sale & Lease terms