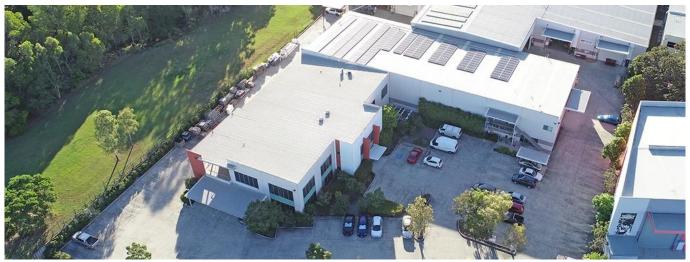

## Major Facility For Corporate Headquater And Warehousing

Sud Africa, Gauteng, Johannesburg, Business St, 68, 4207,

3381 gm 0 camere ☐ 0 camere da letto
☐ 0 bagni

♦ 0 gm Superficie □ 0 posti auto ∅ 0 pavimenti del terreno

- 8,381sqm corporate headquarters - 14,000sqm site with full drive around capability - 6,745sqm clearspan tilt panel warehouse - High quality two level office and showroom - Large drive through undercover loading area - Separated and secure building areas - Flexible leasing options from 1,582sqm to 6,745sqm warehouse - Office available up to 1,636sqm plus care takers residence - Large hardstand and car parking areas - Vendor will consider a Sale or Lease This unique opportunity is situated in the heart of the Yatala Enterprise Area. Ideally located between the two largest consumer markets of Brisbane and the Gold Coast with direct access from the M1 via Exit 38 and Exit 41 in both north and south directions. \*Subject to Sale & Lease terms