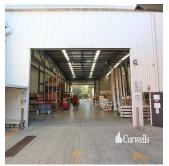

- 8,381sqm corporate headquarters - 14,000sqm site with full drive around capability - 6,745sqm clearspan tilt panel warehouse - High quality two level office and showroom - Large drive through undercover loading area - Separated and secure building areas - Flexible leasing options from 1,582sqm to 6,745sqm warehouse - Office available up to 1,636sqm plus care takers residence - Large hardstand and car parking areas - Vendor will consider a Sale or Lease This unique opportunity is situated in the heart of the Yatala Enterprise Area. Ideally located between the two largest consumer markets of Brisbane and the Gold Coast with direct access from the M1 via Exit 38 and Exit 41 in both north and south directions. \*Subject to Sale & Lease terms