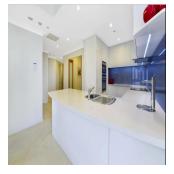

## **USD 0.00**

2 pavimenti

☐ qm ☐ 4 camere ☐ 2 camere da letto— 2 bagni

2 qm Superficie
2 posti auto del terreno

Positioned on the favoured North Eastern corner of the iconic Observatory Tower this superbly transformed apartment offers generous light filled interiors and designer furnishings. Key points - - Breathtaking grandstand views of the Harbour Bridge and City - Open plan living and dining flows to vast wraparound terrace - State of the art kitchen with Zip tap and premium appliances - High vaulted ceilings, ducted air-conditioning, automated blinds - Huge master bedroom with ample built-ins and sleek ensuite - Second bedroom with two single beds convertible to a King - Separate home office, abundant storage, double sec parking - Luxury bathrooms, main with free standing bath, separate shower - Prestige building with grand entry foyer and 24-hour concierge - Residents library/meeting room, gym, heated pool, spa & sauna Easy stroll to Wynyard, Barangaroo, Circular Quay and all that Sydney has to offer. 3 month lease available