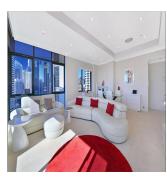

## **USD 0.00**

2 pavimenti

☐ qm ☐ 4 camere ☐ 2 camere da letto— 2 bagni

2 qm Superficie
2 posti auto del terreno

Positioned on the favoured North Eastern corner of the iconic Observatory Tower this superbly transformed apartment offers generous light filled interiors and designer furnishings. Key points - - Breathtaking grandstand views of the Harbour Bridge and City - Open plan living and dining flows to vast wraparound terrace - State of the art kitchen with Zip tap and premium appliances - High vaulted ceilings, ducted air-conditioning, automated blinds - Huge master bedroom with ample built-ins and sleek ensuite - Second bedroom with two single beds convertible to a King - Separate home office, abundant storage, double sec parking - Luxury bathrooms, main with free standing bath, separate shower - Prestige building with grand entry foyer and 24-hour concierge - Residents library/meeting room, gym, heated pool, spa & sauna Easy stroll to Wynyard, Barangaroo, Circular Quay and all that Sydney has to offer. 3 month lease available