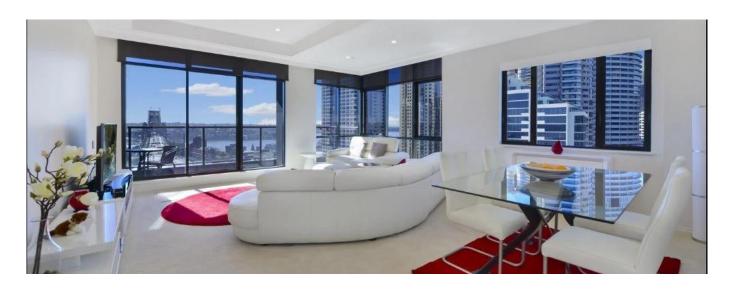

## **USD 0.00**

2 pavimenti

☐ qm ☐ 4 camere ☐ 2 camere da letto— 2 bagni

2 qm Superficie
2 posti auto del terreno

Positioned on the favoured North Eastern corner of the iconic Observatory Tower this superbly transformed apartment offers generous light filled interiors and designer furnishings. Key points - - Breathtaking grandstand views of the Harbour Bridge and City - Open plan living and dining flows to vast wraparound terrace - State of the art kitchen with Zip tap and premium appliances - High vaulted ceilings, ducted air-conditioning, automated blinds - Huge master bedroom with ample built-ins and sleek ensuite - Second bedroom with two single beds convertible to a King - Separate home office, abundant storage, double sec parking - Luxury bathrooms, main with free standing bath, separate shower - Prestige building with grand entry foyer and 24-hour concierge - Residents library/meeting room, gym, heated pool, spa & sauna Easy stroll to Wynyard, Barangaroo, Circular Quay and all that Sydney has to offer. 3 month lease available