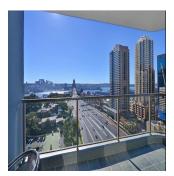

## **USD 0.00**

2 pavimenti

☐ qm ☐ 4 camere ☐ 2 camere da letto— 2 bagni

2 qm Superficie
2 posti auto del terreno

Positioned on the favoured North Eastern corner of the iconic Observatory Tower this superbly transformed apartment offers generous light filled interiors and designer furnishings. Key points - - Breathtaking grandstand views of the Harbour Bridge and City - Open plan living and dining flows to vast wraparound terrace - State of the art kitchen with Zip tap and premium appliances - High vaulted ceilings, ducted air-conditioning, automated blinds - Huge master bedroom with ample built-ins and sleek ensuite - Second bedroom with two single beds convertible to a King - Separate home office, abundant storage, double sec parking - Luxury bathrooms, main with free standing bath, separate shower - Prestige building with grand entry foyer and 24-hour concierge - Residents library/meeting room, gym, heated pool, spa & sauna Easy stroll to Wynyard, Barangaroo, Circular Quay and all that Sydney has to offer. 3 month lease available