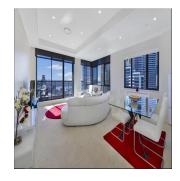

## **USD 0.00**

2 pavimenti

☐ qm ☐ 4 camere ☐ 2 camere da letto— 2 bagni

2 qm Superficie
2 posti auto del terreno

Positioned on the favoured North Eastern corner of the iconic Observatory Tower this superbly transformed apartment offers generous light filled interiors and designer furnishings. Key points - - Breathtaking grandstand views of the Harbour Bridge and City - Open plan living and dining flows to vast wraparound terrace - State of the art kitchen with Zip tap and premium appliances - High vaulted ceilings, ducted air-conditioning, automated blinds - Huge master bedroom with ample built-ins and sleek ensuite - Second bedroom with two single beds convertible to a King - Separate home office, abundant storage, double sec parking - Luxury bathrooms, main with free standing bath, separate shower - Prestige building with grand entry foyer and 24-hour concierge - Residents library/meeting room, gym, heated pool, spa & sauna Easy stroll to Wynyard, Barangaroo, Circular Quay and all that Sydney has to offer. 3 month lease available