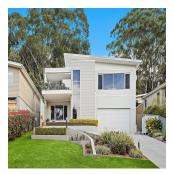

## An Executive Hideaway To Impress

☐ qm ☐ 7 camere ☐ 4 camere da letto ☐ 3 bagni

Price on Request Commanding a grand escarpment view from its elevated perch, this four bedroom plus study residence effortlessly redefines family comfort. Designed around a central courtyard-style pool and entertaining zone, it exudes contemporary glamour down to the last detail complete with hardwood timber floors, high shadow-line ceilings and a sleek gas fireplace. Floods of natural light through picture windows, two spacious living areas and a magnificent sense of flow underpin its blue-chip appeal, in a breathtakingly private foothills address only moments to Thirroul village. - Deluxe dual-level layout with open plan lounge/dining plus family room - All-weather alfresco and heated saltwater pool with decked surround - Beautiful stone kitchen with 900mm gas cooktop & integrated dishwasher - Elegant bathrooms – main with walk-in shower, ensuite with twin vanity - Sunlit master bedroom captures a stylish outlook to the pool and terrace - Ducted a/c, robes throughout, DLUG with storage and internal access - Secluded setting in close reach of schools, beaches and Thirroul Village