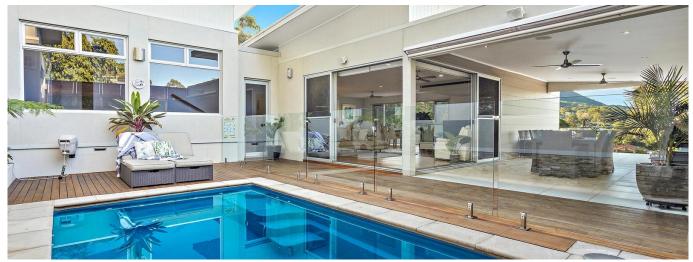

## An Executive Hideaway To Impress

☐ qm ☐ 7 camere ☐ 4 camere da letto ☐ 3 bagni

Price on Request Commanding a grand escarpment view from its elevated perch, this four bedroom plus study residence effortlessly redefines family comfort. Designed around a central courtyard-style pool and entertaining zone, it exudes contemporary glamour down to the last detail complete with hardwood timber floors, high shadow-line ceilings and a sleek gas fireplace. Floods of natural light through picture windows, two spacious living areas and a magnificent sense of flow underpin its blue-chip appeal, in a breathtakingly private foothills address only moments to Thirroul village. - Deluxe dual-level layout with open plan lounge/dining plus family room - All-weather alfresco and heated saltwater pool with decked surround - Beautiful stone kitchen with 900mm gas cooktop & integrated dishwasher - Elegant bathrooms – main with walk-in shower, ensuite with twin vanity - Sunlit master bedroom captures a stylish outlook to the pool and terrace - Ducted a/c, robes throughout, DLUG with storage and internal access - Secluded setting in close reach of schools, beaches and Thirroul Village