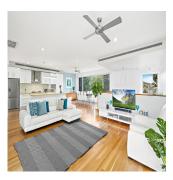

## An Executive Hideaway To Impress

☐ qm ☐ 7 camere ☐ 4 camere da letto ☐ 3 bagni

Price on Request Commanding a grand escarpment view from its elevated perch, this four bedroom plus study residence effortlessly redefines family comfort. Designed around a central courtyard-style pool and entertaining zone, it exudes contemporary glamour down to the last detail complete with hardwood timber floors, high shadow-line ceilings and a sleek gas fireplace. Floods of natural light through picture windows, two spacious living areas and a magnificent sense of flow underpin its blue-chip appeal, in a breathtakingly private foothills address only moments to Thirroul village. - Deluxe dual-level layout with open plan lounge/dining plus family room - All-weather alfresco and heated saltwater pool with decked surround - Beautiful stone kitchen with 900mm gas cooktop & integrated dishwasher - Elegant bathrooms – main with walk-in shower, ensuite with twin vanity - Sunlit master bedroom captures a stylish outlook to the pool and terrace - Ducted a/c, robes throughout, DLUG with storage and internal access - Secluded setting in close reach of schools, beaches and Thirroul Village