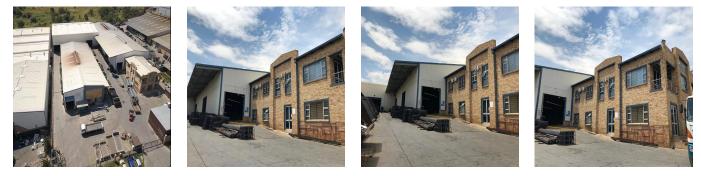

## USD 2432175.00

Upmarket, stand alone industrial building comprising of a 4,180sqm warehouse, 609sqm office component and is situated on a 9,217sqm stand. Very easy access available with multiple entrance points into the property. There's ample, secure staff and visitor parking bays. The warehouse has excellent height of 11 meters to the eaves, 1 MVA three phase electrical power supply as well as multiple roller shutter doors allowing for quick and easy access for large trucks. Double volume, A grade office component present with male and female ablution facilities. This immaculate property is available either for rental at US\$3.4/sqm therefore asking US\$15,767.56 excluding VAT and utilities or can be purchased for US\$2,432,174.10 excluding VAT. Rates: US\$1,810.85. \*\*\*Cranes are not a part of premises, however, owner willing to buy cranes from purchaser.