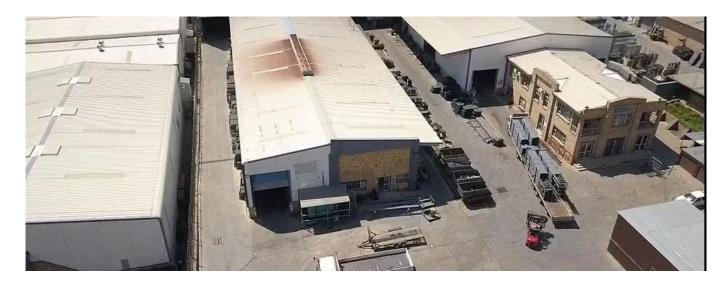

## USD 2432175.00

Upmarket, stand alone industrial building comprising of a 4,180sqm warehouse, 609sqm office component and is situated on a 9,217sqm stand. Very easy access available with multiple entrance points into the property. There's ample, secure staff and visitor parking bays. The warehouse has excellent height of 11 meters to the eaves, 1 MVA three phase electrical power supply as well as multiple roller shutter doors allowing for quick and easy access for large trucks. Double volume, A grade office component present with male and female ablution facilities. This immaculate property is available either for rental at US\$3.4/sqm therefore asking US\$15,767.56 excluding VAT and utilities or can be purchased for US\$2,432,174.10 excluding VAT. Rates: US\$1,810.85. \*\*\*Cranes are not a part of premises, however, owner willing to buy cranes from purchaser.