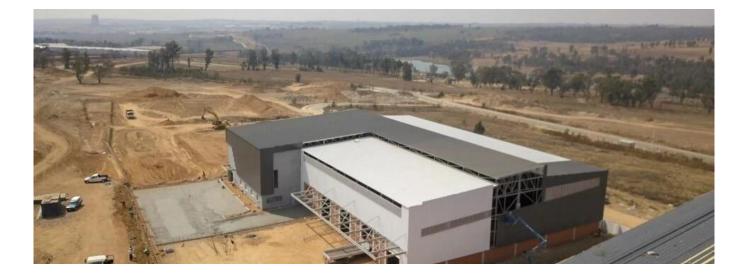

This premium building comprises of 2,370sqm warehouse space and 458sqm of offices to rent in the new development called Longlake. This development offers easy access to the N3 highway and will also have access to the new K101. This property is situated close to Busamed Modderfontein Private Hospital. The warehouse has four roller shutter doors available for off-loading and receiving with a canopy covering the doors. There's A grade office component that will be ideal for a head office as well as neat staff ablutions.