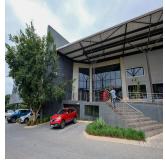

## USD 3634000.00

© 0 pavimenti © 0 qm Superficie © 0 posti auto del terreno

A grade facility offering a stunning office component with modern finishes and spacious warehouse, situated in the very popular distribution node of Longmeadow Business Estate. There is ample parking bays for tenants and visitors as well as this property offers roller shutter door access. This property comprises of 4,483sqm warehouse space, 1,947sqm offices, ample yard space and is located on a 6,749sqm stand size. There's easy access to the N3 highway as well as the Gautrain and the industrial park has 24 hour security present.