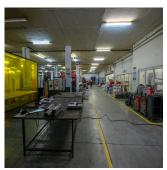

## USD 3634000.00

© 0 pavimenti © 0 qm Superficie © 0 posti auto del terreno

A grade facility offering a stunning office component with modern finishes and spacious warehouse, situated in the very popular distribution node of Longmeadow Business Estate. There is ample parking bays for tenants and visitors as well as this property offers roller shutter door access. This property comprises of 4,483sqm warehouse space, 1,947sqm offices, ample yard space and is located on a 6,749sqm stand size. There's easy access to the N3 highway as well as the Gautrain and the industrial park has 24 hour security present.