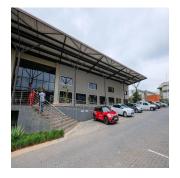

## USD 3634000.00

© 0 pavimenti © 0 qm Superficie © 0 posti auto del terreno

A grade facility offering a stunning office component with modern finishes and spacious warehouse, situated in the very popular distribution node of Longmeadow Business Estate. There is ample parking bays for tenants and visitors as well as this property offers roller shutter door access. This property comprises of 4,483sqm warehouse space, 1,947sqm offices, ample yard space and is located on a 6,749sqm stand size. There's easy access to the N3 highway as well as the Gautrain and the industrial park has 24 hour security present.