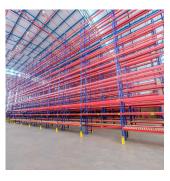

## USD 5645500.00

AAA grade facility situated on a corner stand in the popular Rosslyn Industrial area within close proximity to major supply routes. Separate access points for receiving and dispatching goods which leaves no congestion. 6,000 sqm Warehouse area consisting of the following: - 10 sqm free stack height. - Loading/unloading areas with multiple roller shutter doors and four docking bays with dock levelers. - Control office for security and general administration. - Manager office with open plan area for additional staff. 1,122 sqm Office areas on 2 duplicate designed floors, each consisting of the following: - Boardroom - Four closed offices - Large open plan area for twelve workstations - Open plan filing/store room - Kitchen with store room - Ablution facilities (Ladies, gents & disabled separate - ladies ablutions has 2 showers and 190 lockers, gents ablutions has 83 lockers) - Server room in ground floor office area Additional facilities include: - Double volume reception/waiting area - 90 sqm canteen and separate "green" area seating 16 people - 500,000 litres reservoir for fire protection - Backup generator Security: - Separate security control room - Full access control - Twenty eight cameras all around the property - Biometrics access control on all gates and doors - Intercom system with reception at gate Parking: - 30 separate undercover parking for staff - Visitor's open parking bays - Demarcated disabled parking