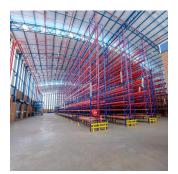

## USD 5645500.00

AAA grade facility situated on a corner stand in the popular Rosslyn Industrial area within close proximity to major supply routes. Separate access points for receiving and dispatching goods which leaves no congestion. 6,000 sqm Warehouse area consisting of the following: - 10 sqm free stack height. - Loading/unloading areas with multiple roller shutter doors and four docking bays with dock levelers. - Control office for security and general administration. - Manager office with open plan area for additional staff. 1,122 sqm Office areas on 2 duplicate designed floors, each consisting of the following: - Boardroom - Four closed offices - Large open plan area for twelve workstations - Open plan filing/store room - Kitchen with store room - Ablution facilities (Ladies, gents & disabled separate - ladies ablutions has 2 showers and 190 lockers, gents ablutions has 83 lockers) - Server room in ground floor office area Additional facilities include: - Double volume reception/waiting area - 90 sqm canteen and separate "green" area seating 16 people - 500,000 litres reservoir for fire protection - Backup generator Security: - Separate security control room - Full access control - Twenty eight cameras all around the property - Biometrics access control on all gates and doors - Intercom system with reception at gate Parking: - 30 separate undercover parking for staff - Visitor's open parking bays - Demarcated disabled parking