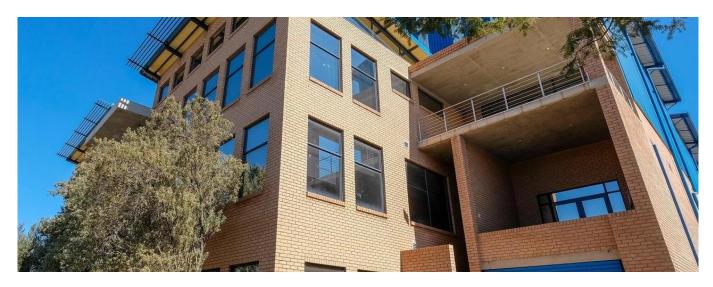

## USD 5645500.00

AAA grade facility situated on a corner stand in the popular Rosslyn Industrial area within close proximity to major supply routes. Separate access points for receiving and dispatching goods which leaves no congestion. 6,000 sqm Warehouse area consisting of the following: - 10 sqm free stack height. - Loading/unloading areas with multiple roller shutter doors and four docking bays with dock levelers. - Control office for security and general administration. - Manager office with open plan area for additional staff. 1,122 sqm Office areas on 2 duplicate designed floors, each consisting of the following: - Boardroom - Four closed offices - Large open plan area for twelve workstations - Open plan filing/store room - Kitchen with store room - Ablution facilities (Ladies, gents & disabled separate - ladies ablutions has 2 showers and 190 lockers, gents ablutions has 83 lockers) - Server room in ground floor office area Additional facilities include: - Double volume reception/waiting area - 90 sqm canteen and separate "green" area seating 16 people - 500,000 litres reservoir for fire protection - Backup generator Security: - Separate security control room - Full access control - Twenty eight cameras all around the property - Biometrics access control on all gates and doors - Intercom system with reception at gate Parking: - 30 separate undercover parking for staff - Visitor's open parking bays - Demarcated disabled parking