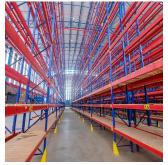

## USD 5645500.00

AAA grade facility situated on a corner stand in the popular Rosslyn Industrial area within close proximity to major supply routes. Separate access points for receiving and dispatching goods which leaves no congestion. 6,000 sqm Warehouse area consisting of the following: - 10 sqm free stack height. - Loading/unloading areas with multiple roller shutter doors and four docking bays with dock levelers. - Control office for security and general administration. - Manager office with open plan area for additional staff. 1,122 sqm Office areas on 2 duplicate designed floors, each consisting of the following: - Boardroom - Four closed offices - Large open plan area for twelve workstations - Open plan filing/store room - Kitchen with store room - Ablution facilities (Ladies, gents & disabled separate - ladies ablutions has 2 showers and 190 lockers, gents ablutions has 83 lockers) - Server room in ground floor office area Additional facilities include: - Double volume reception/waiting area - 90 sqm canteen and separate "green" area seating 16 people - 500,000 litres reservoir for fire protection - Backup generator Security: - Separate security control room - Full access control - Twenty eight cameras all around the property - Biometrics access control on all gates and doors - Intercom system with reception at gate Parking: - 30 separate undercover parking for staff - Visitor's open parking bays - Demarcated disabled parking