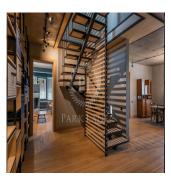

## USD 740000.00

287 qm

⊕ 5 camere

⊜ 3 camere da letto ⊕ 2 bagni

2 pavimenti 2 qm Superficie 2 posti auto del terreno

Penthouse with terrace. Exclusive two-level apartment with author's design from Victoria Gres. It is planned for 4 bedrooms, a dressing room, 3 bathrooms with a bathroom, 2 bathrooms, a spacious kitchen-studio, a guest room and a separate laundry. The huge advantage of this apartment is a terrace with a panoramic view of the whole city! The apartment is absolutely new, no one lived! The finishing used high-quality natural materials, harmonious color solutions and soft transitions. A bright high!