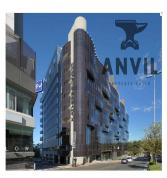

## **USD 0.00**

1066 qm
□ 1066 qm
□ 0 camere da letto 0 bagni

Katherine and West is a unique opportunity in the heart of Sandton. The Katherine and West development is situated a prime site on the corner of Katherine and West Streets in the Sandton CBD. The property is only 50m from the Sandton Gautrain Station. The 10 storey building consists of 8 floors of offices. There is extensive basement parking and generous basement storerooms. The site is very conveniently located on the corner of West and Katherine Streets immediately adjacent or close to: Sandton Gautrain Station, The bus Rapid transport system (routes run down West st and Rivonia rd), Numerous upmarket hotels, The Grayston offramp to the M1 freeway (2km away), All the amenities of the Sandton CBD including the Sandton Convention centre, Sandton City, Nelson Mandela Square, Village Walk, JSE ltd, Many Head Offices of major local and international corporations and law firms etc. This office space, situated on the 5th floor of the Katherine and West building is currently in a grey box condition, and ready for your specific instillation. Use the landlords generous tenants instillation allowance to make the space your own. Ablution and kitchen facilities are within your own space, and the units comes with two balconies, one overlooking the Gautrain Station and Nelson Mandela Square, and the other looking north-east with completely uninterrupted views.