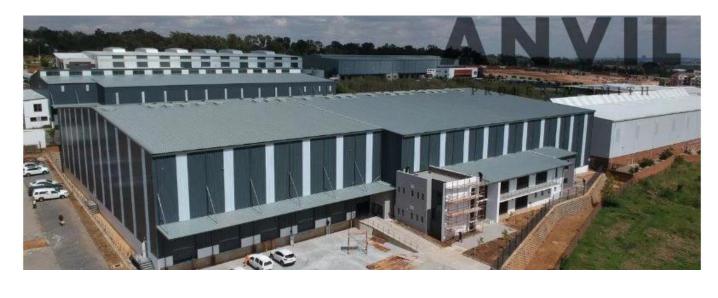

## Property export

WESTLAKE INDUSTRIAL PARK, LONGMEADOW Westlake Industrial park offers a variety of tenant driven warehousing facilities which are ready for construction. Strategically located between Longmeadow Business Estate and Linbro park. Close proximity and easily accessible from two major routes; R25 modderfontein road and the N3 highway using the London road interchange. The central location appeals to logistics and distribution operators. The zoning allows for warehousing, distribution as well as light manufacturing. The warehousing features; 12.5m2 to the eaves, good truck articulation, roller shutter access, sprinkler system and provision for dock levelers Premium warehouse to let in Westlake View-Modderfontein. Strategically located just of London road on the boundary of Longmeadow business Estate. Westlake industrial park easily accessible from the N3 highway as well as other major arterial roads This newly developed industrial area is home to a wide variety of warehousing and distribution operations due to its quick highway access and central location. The warehouse to rent in Westlake, Modderfontein features include; multiple Roller shutter doors with dock leveller provision, good height to eaves, strong incoming supply power, deep yard area, modern offices, good truck articulation, etc