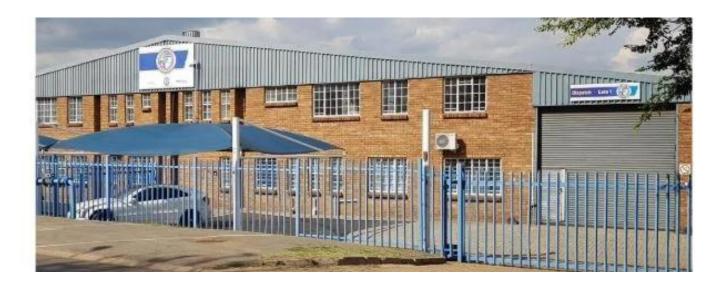

## USD 0.00

🗄 0 camere da letto 🗎 0 bagni

PRIME LOCATED FACTORY WITH GOOD MIS OF OFFICE TO FACTORY SPACE CLOSE TO ALL ARTERIAL ROADS A prime factory with the perfect ratio of office to factory space In a Prime Location, good security, 3 phase 8 offices large yard close to arterial roads 8 m to the eaves air conditioned offices with a reception and changing rooms for factory staff ample parking for trucks and staff vehicles Large Yard Security and cameras and alarmed Good natural light Prime Location for Distribution and manufacturing TWO entrances one on Kelly and the other on adjacent road at the rear of the property