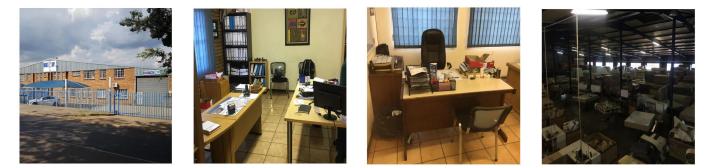

## USD 0.00

🗄 0 camere da letto 🗎 0 bagni

PRIME LOCATED FACTORY WITH GOOD MIS OF OFFICE TO FACTORY SPACE CLOSE TO ALL ARTERIAL ROADS A prime factory with the perfect ratio of office to factory space In a Prime Location, good security, 3 phase 8 offices large yard close to arterial roads 8 m to the eaves air conditioned offices with a reception and changing rooms for factory staff ample parking for trucks and staff vehicles Large Yard Security and cameras and alarmed Good natural light Prime Location for Distribution and manufacturing TWO entrances one on Kelly and the other on adjacent road at the rear of the property