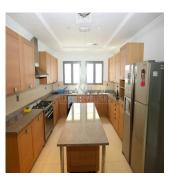

## USD 19000000.00

7000 qft 1 camere 1 camere da letto 1 bagni

♦ 1 qft Superficie 1 posti auto 1 pavimenti del terreno

Henry Wiltshire International is pleased to present this exclusive luxury villa for sale on Palm Jumeirah. This property is located halfway up the K frond on this iconic development and offers outstanding views of the Dubai Marina Skyline across the vast sea. This Signature Villa sits on a plot size of 13,400 sqft and is the most popular style due to its fantastic open layout and has been well maintained throughout. The villa is arranged over two floors and boasts five bedrooms finished with beautiful interiors, high ceilings and large windows that fill the home with natural light. The ground floor comprises a large modern kitchen and two separate dining areas along with a study overlooking the beautifully landscaped garden & swimming pool. There is a guest bedroom & ensuite with its own side entrance. The master bedroom is located on the first floor with a large balcony and their own en-suites along with the remaining three bedrooms.