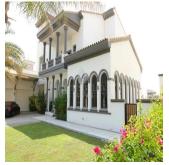

## USD 19000000.00

7000 qft 1 camere 1 camere da letto 1 bagni

♦ 1 qft Superficie 1 posti auto 1 pavimenti del terreno

Henry Wiltshire International is pleased to present this exclusive luxury villa for sale on Palm Jumeirah. This property is located halfway up the K frond on this iconic development and offers outstanding views of the Dubai Marina Skyline across the vast sea. This Signature Villa sits on a plot size of 13,400 sqft and is the most popular style due to its fantastic open layout and has been well maintained throughout. The villa is arranged over two floors and boasts five bedrooms finished with beautiful interiors, high ceilings and large windows that fill the home with natural light. The ground floor comprises a large modern kitchen and two separate dining areas along with a study overlooking the beautifully landscaped garden & swimming pool. There is a guest bedroom & ensuite with its own side entrance. The master bedroom is located on the first floor with a large balcony and their own en-suites along with the remaining three bedrooms.