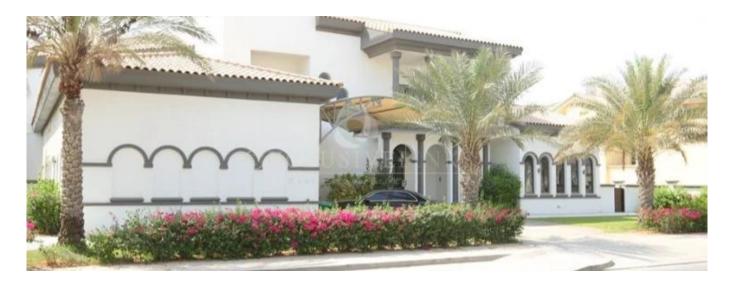

## USD 19000000.00

7000 qft 1 camere 1 camere da letto 1 bagni

♦ 1 qft Superficie 1 posti auto 1 pavimenti del terreno

Henry Wiltshire International is pleased to present this exclusive luxury villa for sale on Palm Jumeirah. This property is located halfway up the K frond on this iconic development and offers outstanding views of the Dubai Marina Skyline across the vast sea. This Signature Villa sits on a plot size of 13,400 sqft and is the most popular style due to its fantastic open layout and has been well maintained throughout. The villa is arranged over two floors and boasts five bedrooms finished with beautiful interiors, high ceilings and large windows that fill the home with natural light. The ground floor comprises a large modern kitchen and two separate dining areas along with a study overlooking the beautifully landscaped garden & swimming pool. There is a guest bedroom & ensuite with its own side entrance. The master bedroom is located on the first floor with a large balcony and their own en-suites along with the remaining three bedrooms.