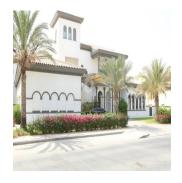

## USD 19000000.00

7000 qft 1 camere 1 camere da letto 1 bagni

♦ 1 qft Superficie 1 posti auto 1 pavimenti del terreno

Henry Wiltshire International is pleased to present this exclusive luxury villa for sale on Palm Jumeirah. This property is located halfway up the K frond on this iconic development and offers outstanding views of the Dubai Marina Skyline across the vast sea. This Signature Villa sits on a plot size of 13,400 sqft and is the most popular style due to its fantastic open layout and has been well maintained throughout. The villa is arranged over two floors and boasts five bedrooms finished with beautiful interiors, high ceilings and large windows that fill the home with natural light. The ground floor comprises a large modern kitchen and two separate dining areas along with a study overlooking the beautifully landscaped garden & swimming pool. There is a guest bedroom & ensuite with its own side entrance. The master bedroom is located on the first floor with a large balcony and their own en-suites along with the remaining three bedrooms.