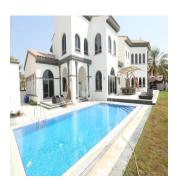

## USD 19000000.00

7000 qft 1 camere 1 camere da letto 1 bagni

♦ 1 qft Superficie 1 posti auto 1 pavimenti del terreno

Henry Wiltshire International is pleased to present this exclusive luxury villa for sale on Palm Jumeirah. This property is located halfway up the K frond on this iconic development and offers outstanding views of the Dubai Marina Skyline across the vast sea. This Signature Villa sits on a plot size of 13,400 sqft and is the most popular style due to its fantastic open layout and has been well maintained throughout. The villa is arranged over two floors and boasts five bedrooms finished with beautiful interiors, high ceilings and large windows that fill the home with natural light. The ground floor comprises a large modern kitchen and two separate dining areas along with a study overlooking the beautifully landscaped garden & swimming pool. There is a guest bedroom & ensuite with its own side entrance. The master bedroom is located on the first floor with a large balcony and their own en-suites along with the remaining three bedrooms.