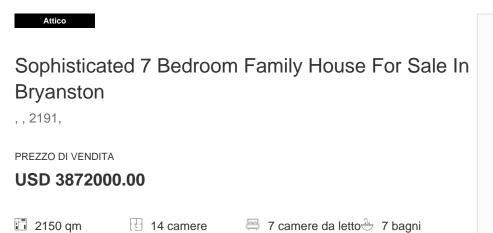

## Property export

GENTLEMAN'S RESIDENCE IN PARK-LIKE ESTATE OF 10 538m<sup>2</sup> IN ECCLESTON CRESCENT. This sophisticated family residence (2 150m<sup>2</sup>), set in a park-like estate of 10 538m<sup>2</sup>, offers a lush, classically inspired, landscaped garden, teeming with a variety of plants, trees, manicured hedges and pathways. On arrival at the property, towering double gates give way to a long, winding driveway leading to a courtyard with an impressive water feature providing guests with a memorable welcome. This extraordinary Bryanston home with its five bedroom suites, cottage, summerhouse, guest flatlet, floodlit court and two swimming pools offers the investor a once-in-a-lifetime opportunity. A homely woodburning fireplace immediately catches the eye when stepping into the grand ENTRANCE HALL, from which a spiral staircase leads to a STUDY complete with wooden flooring, lounge and interleading doors to the ample patio. In the LOUNGE your eyes are drawn to the lofty ceilings with exposed trusses, the exquisite sandstone flooring and elegant French doors opening to the garden. Special dinner parties are to be enjoyed in the superbly appointed DINING ROOM. A spacious MODERN KITCHEN opens to a well-conceived central courtyard with impressive water features and koi pond where a beautifully designed central gazebo with fragrant lavender hedges and intricate herringbone walkways create a distinctly country atmosphere away from the bustle of our urban lifestyle. Discerning wine connoisseurs will delight in the impressive temperature-controlled 5000 bottle capacity downstairs WINE CELLAR where the wrought-iron balustrade, spiral staircase and elegant fittings give the wood-decked space a distinctly old-world feel. Downstairs, the area also offers a glamorous GUEST CLOAKROOM and spacious FAMILY ROOM that spills out onto an expansive covered patio. In close proximity is a truly magical, heated, INDOOR POOL with a water jet display feature. Upstairs the MASTER SUITE includes a private lounge, a spectacular dressing room with bespoke wooden cupboarding and feature centre island. In addition there are FOUR large BEDROOM SUITES with modern bathrooms and fine views of the garden. The property also offers a SUMMERHOUSE, an OUTDOOR POOL, JACUZZI, pizza and braai area - all artistically blending with the magnificent garden surround. The state-of-the-art security system includes 16 CCTV cameras spread throughout the entrance, home and garden .