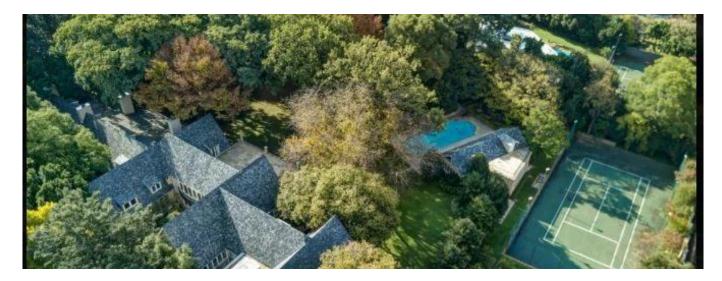

## Property export

GENTLEMAN'S RESIDENCE IN PARK-LIKE ESTATE OF 10 538m<sup>2</sup> IN ECCLESTON CRESCENT. This sophisticated family residence (2 150m<sup>2</sup>), set in a park-like estate of 10 538m<sup>2</sup>, offers a lush, classically inspired, landscaped garden, teeming with a variety of plants, trees, manicured hedges and pathways. On arrival at the property, towering double gates give way to a long, winding driveway leading to a courtyard with an impressive water feature providing guests with a memorable welcome. This extraordinary Bryanston home with its five bedroom suites, cottage, summerhouse, guest flatlet, floodlit court and two swimming pools offers the investor a once-in-a-lifetime opportunity. A homely woodburning fireplace immediately catches the eye when stepping into the grand ENTRANCE HALL, from which a spiral staircase leads to a STUDY complete with wooden flooring, lounge and interleading doors to the ample patio. In the LOUNGE your eyes are drawn to the lofty ceilings with exposed trusses, the exquisite sandstone flooring and elegant French doors opening to the garden. Special dinner parties are to be enjoyed in the superbly appointed DINING ROOM. A spacious MODERN KITCHEN opens to a well-conceived central courtyard with impressive water features and koi pond where a beautifully designed central gazebo with fragrant lavender hedges and intricate herringbone walkways create a distinctly country atmosphere away from the bustle of our urban lifestyle. Discerning wine connoisseurs will delight in the impressive temperature-controlled 5000 bottle capacity downstairs WINE CELLAR where the wrought-iron balustrade, spiral staircase and elegant fittings give the wood-decked space a distinctly old-world feel. Downstairs, the area also offers a glamorous GUEST CLOAKROOM and spacious FAMILY ROOM that spills out onto an expansive covered patio. In close proximity is a truly magical, heated, INDOOR POOL with a water jet display feature. Upstairs the MASTER SUITE includes a private lounge, a spectacular dressing room with bespoke wooden cupboarding and feature centre island. In addition there are FOUR large BEDROOM SUITES with modern bathrooms and fine views of the garden. The property also offers a SUMMERHOUSE, an OUTDOOR POOL, JACUZZI, pizza and braai area - all artistically blending with the magnificent garden surround. The state-of-the-art security system includes 16 CCTV cameras spread throughout the entrance, home and garden .