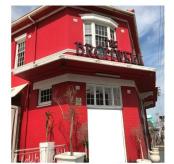

## Maryna Krupska

Maryna Krupska gland, Switzerland - Ora locale

Ø

41 793852365

FOR SALE THE BROMWELL BUILDING IN WOODSTOCK The Bromwell comprises two irregular shaped contiguous erven located on the corner of Albert Street and Dublin Street in Woodstock, Cape Town. The building is located between the docks of Table Bay and the lower slopes of Devil's Peak, about 1 kilometre east of Cape Town City Centre and adjacent to the Woodstock Brewery redevelopment as well as in close proximity to the well-known Biscuit Mill Market which is home to two prestigious restaurants. The property is improved with an attractive iconic double storey heritage building which was previously utilized as a restaurant and art gallery. It is currently unoccupied and unencumbered by a lease. Internally, the building is finished to a good level of specification having plastered and painted walls, wooden tiled and laminated flooring, boarded ceilings (exposed trusses at 1st floor) with spot and drop lighting (featuring several decorative chandeliers).