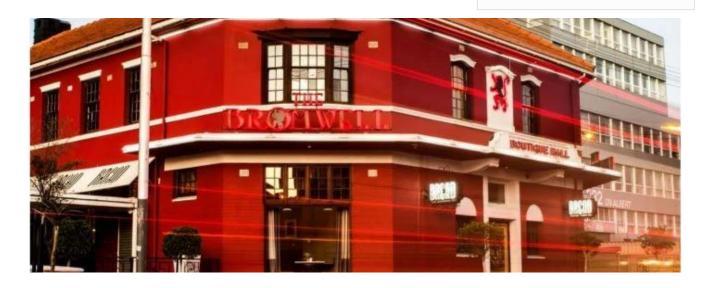

## Bromwell Building For Sale In Woodstock

Sud Africa, Capo Occidentale, Città del Capo, , , 7925,

🛅 624 qm 🗄 camere 🚐 camere da letto 🐣 bagni

pavimenti 🏻 🕀 qm Superficie del 🖻 posti auto

terreno

## Maryna Krupska

Maryna Krupska gland, Switzerland - Ora locale

Ø

41 793852365

FOR SALE THE BROMWELL BUILDING IN WOODSTOCK The Bromwell comprises two irregular shaped contiguous erven located on the corner of Albert Street and Dublin Street in Woodstock, Cape Town. The building is located between the docks of Table Bay and the lower slopes of Devil's Peak, about 1 kilometre east of Cape Town City Centre and adjacent to the Woodstock Brewery redevelopment as well as in close proximity to the well-known Biscuit Mill Market which is home to two prestigious restaurants. The property is improved with an attractive iconic double storey heritage building which was previously utilized as a restaurant and art gallery. It is currently unoccupied and unencumbered by a lease. Internally, the building is finished to a good level of specification having plastered and painted walls, wooden tiled and laminated flooring, boarded ceilings (exposed trusses at 1st floor) with spot and drop lighting (featuring several decorative chandeliers).