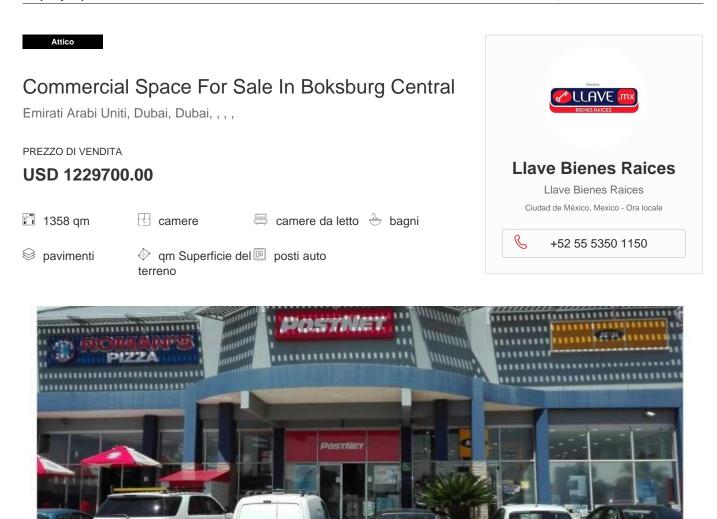

RARE AND FANTASTIC RETAIL / COMMERCIAL INVESTMENT OPPORTUNITY WITH AN EXCELLENT ROI The Best Retail / Commercial Investment Opportunity On The East Rand. 1,358 Square Meters Of Retail / Commercial Space. Excellent Location On The Extremely Busy Rietfontein Road. Within Three Hundred (300) Meters Of The East Rand Mall. Adjacent To A Newly Developing Mall, Which Will Increase The Existing Foot Traffic, Visibility, And Exposure. Centre Is Fully Tenanted By National Anchors Until 2020, With An Annual Escalation Of Nine(9%). AAA Quality Building, With Magnificent Finishes, Services, And Up To Date Maintenance. Excellent Investment Opportunity With A Very Realistic Return On Investment (ROI) Of Approximately 12%. For A Comprehensive Information Pack Contact Me Today - Don't Delay. VIEW STRICTLY BY APPOINTMENT !!!