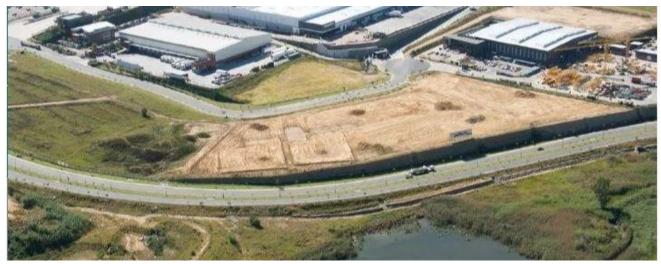

## Attractive Warehouse For Sale In Waterfall

Sud Africa, Gauteng, Sandton, , , ,

terreno

NEW DEVELOPMENT - WATERFALL DISTRIBUTION CAMPUS, MIDRAND Attractive warehousing and distribution/ light industrial site with good exposure to the K101 (Old Pretoria Rd) and Allandale. Total GLA 4 651sqm Warehouse 3 953sqm Office 698sqm Rates & Taxes US\$0.6 Operating Costs US\$0.2/sqm There is an option to rent available Waterfall is a signature mixed-use development located in Gauteng, South Africa's commercial centre. LOCALITY The strategic positioning of this flagship precinct is changing the landscape of Gauteng. Waterfall spans land on both sides of the N1 highway and is defined by excellent accessibility and visibility. Linked by multiple access roads, pedestrian walkways and various modes of public transport, integrated mobility is a reality. SAFETY Everything from 24-hour patrolled security, CCTV cameras and panic buttons every 200 metres to biometric access control and street lighting on back-up power offers peace of mind. SUSTAINABILITY A green philosophy is embedded in a total holistic urban design. Sustainable building practices ensure every step of Waterfall's development is efficient, cost-effective and sustainable. Includes energy and water efficiency and waste management Continuity of utility supply through interruptions of service delivery Includes back-up power for a range of realistic scenarios and water/waste continuity plans VITALITY Designed as a walkable, runnable, bikeable city, Waterfall promotes safe movement and healthy living. Interactive public spaces encourage a sense of community. Easily accessible Multiple access roads Various modes of public transport, including Gautrain with a dedicated Gautrain bus Single taxi trip between Waterfall City and Greater Tembisa, Midrand, Alexandra, Randburg & JHB CBD Blue Chip neighbours who include BMW, Dischem, Digistics, Dimension Data, etc.