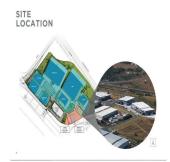

## Attractive Warehouse For Sale In Waterfall

Sud Africa, Gauteng, Sandton, , , ,

terreno

NEW DEVELOPMENT - WATERFALL DISTRIBUTION CAMPUS, MIDRAND Attractive warehousing and distribution/ light industrial site with good exposure to the K101 (Old Pretoria Rd) and Allandale. Total GLA 4 651sqm Warehouse 3 953sqm Office 698sqm Rates & Taxes US\$0.6 Operating Costs US\$0.2/sqm There is an option to rent available Waterfall is a signature mixed-use development located in Gauteng, South Africa's commercial centre. LOCALITY The strategic positioning of this flagship precinct is changing the landscape of Gauteng. Waterfall spans land on both sides of the N1 highway and is defined by excellent accessibility and visibility. Linked by multiple access roads, pedestrian walkways and various modes of public transport, integrated mobility is a reality. SAFETY Everything from 24-hour patrolled security, CCTV cameras and panic buttons every 200 metres to biometric access control and street lighting on back-up power offers peace of mind. SUSTAINABILITY A green philosophy is embedded in a total holistic urban design. Sustainable building practices ensure every step of Waterfall's development is efficient, cost-effective and sustainable. Includes energy and water efficiency and waste management Continuity of utility supply through interruptions of service delivery Includes back-up power for a range of realistic scenarios and water/waste continuity plans VITALITY Designed as a walkable, runnable, bikeable city, Waterfall promotes safe movement and healthy living. Interactive public spaces encourage a sense of community. Easily accessible Multiple access roads Various modes of public transport, including Gautrain with a dedicated Gautrain bus Single taxi trip between Waterfall City and Greater Tembisa, Midrand, Alexandra, Randburg & JHB CBD Blue Chip neighbours who include BMW, Dischem, Digistics, Dimension Data, etc.