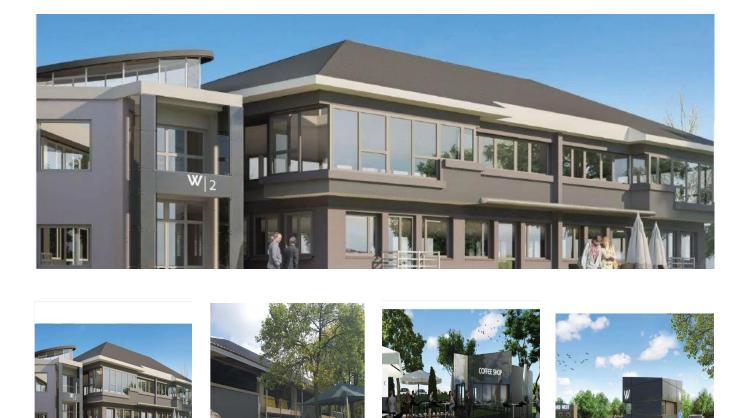

camere

🚍 camere da letto 🐣 bagni

 $\bigotimes$ pavimenti

, , ,

Image: optimized of the second sec terreno

OPPORTUNITY TO INVEST IN THE WOODMEAD COMMERCIAL NODE Excellent opportunity to own your own premises in the prime office node of Woodmead. This secure office park is strategically located just off the Woodmead off ramp, providing ease of access to the M1, N1 and N3 highways. Comprising of five buildings which are being re-furbished and are available for sale on sectional title or to rent, with office pockets ranging in size from 196m2 to 2131m2 for two linked buildings. Offering a generous tenant installation allowance of US\$49 / m2 excluding centralised air conditioning. Key features include: off grid solar powered gate house with battery powered backup; high speed fibre infrastructure; a coffee shop; landscaped surroundings; low energy lighting throughout; 24-hour manned security and access control; storeroom availability. For further details or to arrange a viewing, please contact me.