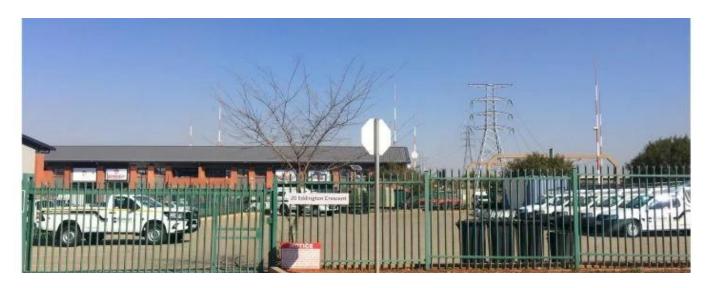

## USD 328800.00

🗓 3099 qm 🗓 camere 🗏 camere da letto 🐣 bagni

terreno

INDUSTRIAL LAND FOR SALE IN HIGHVELD This prime land is situated in Highveld. The land is zoned Industrial 2 with a power supply of 120kva. It is situated within a fully developed area. The property is located just off Witch-Hazel Avenue, which is a major public transport road in the area. The property is fully fenced with palisade fencing and it has a level topography. Half of the property is paved. The current income of the property covers the rates and taxes amounts.