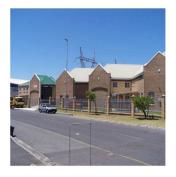

## USD 1899100.00

□ 1975 qm □ camere □ camere da letto □ bagni

A PRIME INDUSTRIAL COMPLEX FOR SALE IN MONTAGUE GARDENS A prime commercial and industrial business park for sale in Montague Gardens. The park is ideally situated in Station road facing directly onto Bosmansdam road with excellent exposure and easy access. The property has great highway access onto the N1 and N7. The total Erf of 5400sqm includes 6 X 100sqm mini industrial units, a 1375sqm double storey office building, 1200sqm of yard as well as 40 parking bays. There is an opportunity of 2768sqm of footprint to develop with a bulk factor of 1.5 giving a potential total of 4172sqm.