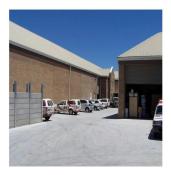

## USD 1899100.00

□ 1975 qm □ camere □ camere da letto □ bagni

A PRIME INDUSTRIAL COMPLEX FOR SALE IN MONTAGUE GARDENS A prime commercial and industrial business park for sale in Montague Gardens. The park is ideally situated in Station road facing directly onto Bosmansdam road with excellent exposure and easy access. The property has great highway access onto the N1 and N7. The total Erf of 5400sqm includes 6 X 100sqm mini industrial units, a 1375sqm double storey office building, 1200sqm of yard as well as 40 parking bays. There is an opportunity of 2768sqm of footprint to develop with a bulk factor of 1.5 giving a potential total of 4172sqm.