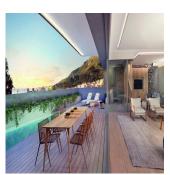

## The Azure

, , 8005,

☐ qm ☐ camere ☐ camere da letto 🕁 bagni

terreno

The four residences are works of contemporary architecture, integrated into their surroundings through the use of natural materials and simple primal forms. As homes in one of the country's prime seaside locations, they are designed to combine simplicity and sophistication, relaxation and urbanity. With a strong flow between the inside and outside, the homes are connected to magnificent views on all sides. At the heart of each building is a green space – either a water-wise garden or courtyard – that continues nature's presence into the interior of each residence.

Disponibile Presso: 02.05.2019

Piano: 4 Pavimenti: 4 Anno Di Costruzione: Posti Auto: 4

2017

Anno Di Costruzione: 2017

Tipo: Ufficio

Nestled between Lion's Head, The Twelve Apostles and Camps Bay Beach, The Azure offers a sophisticated and relaxed lifestyle with contemporary yet timeless design. Four landmark residences in the heart of Camps Bay Village, just 150m from the beach.