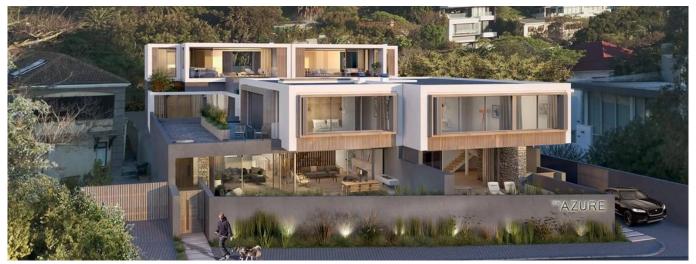

## The Azure

, , 8005,

☐ qm ☐ camere ☐ camere da letto 🕁 bagni

terreno

The four residences are works of contemporary architecture, integrated into their surroundings through the use of natural materials and simple primal forms. As homes in one of the country's prime seaside locations, they are designed to combine simplicity and sophistication, relaxation and urbanity. With a strong flow between the inside and outside, the homes are connected to magnificent views on all sides. At the heart of each building is a green space – either a water-wise garden or courtyard – that continues nature's presence into the interior of each residence.

Disponibile Presso: 02.05.2019

Piano: 4 Pavimenti: 4 Anno Di Costruzione: Posti Auto: 4

2017

Anno Di Costruzione: 2017

Tipo: Ufficio

Nestled between Lion's Head, The Twelve Apostles and Camps Bay Beach, The Azure offers a sophisticated and relaxed lifestyle with contemporary yet timeless design. Four landmark residences in the heart of Camps Bay Village, just 150m from the beach.