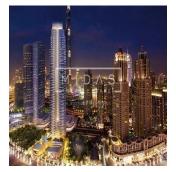

## Luxurious Big Apartment In The Heart Of Dubai

, , ,

PREZZO DI VENDITA

## USD 2520888.00

Beautiful 1 Bedroom Apartment In Boulevard Crescent, Downtown Dubai. Twin tower development featuring 307 apartments. BLVD Crescent comprises two towers of 39 and 21 storeys. One to three bedroom apartments \* Amenities include a landscaped podium offering an infinity pool and gym. Estimated Completion - Jan 2019 BLVD Crescent is a brand-new residential development within Downtown Dubai, billed as 'The Centre of Now. The 500-acre community, today the world's most visited lifestyle and shopping destination, is an urban masterpiece.

Disponibile Presso: 01.01.1970

Piano: 4 Pavimenti: 4 Anno Di Costruzione: Posti Auto: 4 2017

Anno Di Costruzione: 2017

Tipo: Ufficio

BLVD Crescent is located halfway down Sheikh Mohammed bin Rashid Boulevard, across from the The Opera District. Downtown Dubai hosts a wide range of festivities year-round including the Downtown Dubai New Year's Eve Gala, the Dubai Festival of Lights, Emirates Classic Car Festival and The Parade – Downtown Dubai, UAE National Day.