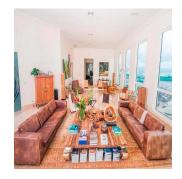

## USD 2200000.00

🗓 920 qm ⊞ 6 camere 🗏 3 camere da letto⊕ 3 bagni

For sale or rent this prestigious 920m2 Penthouse located in the prestigious Belvedere Park Building in the heart of Coco del Mar, considered one of the most outstanding areas in Panama City becoming the best place to live. In addition to having amenities for the enjoyment of their daily lives. The main entrance has a height of 12 meters, Double height foyer, Double height room, 360° view of the sea and the city, 50 m in front of the sea, Family Room, Recreation room with bar, billiards, home cinema, Linn Surround System, 2 elevators with private access card, 225m2 of open terrace, Full body double glazed windows made in Germany