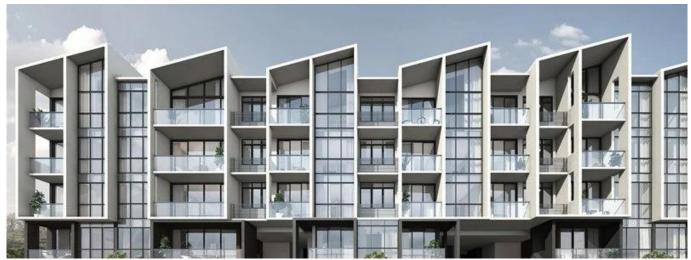

## The Essence

United Arab Emirates, Dubai, Dubai, Chong Kuo Rd, 1, 779830,

del terreno

The Essence is essentially sandwiched between Lower Seletar Reservoir on the east and Seletar Reservoir on the west. With wide open spaces in every direction like the Central Catchment Natural Reserve, Sembawang Country Club, Lower Peirce Reservoir, it is no wonder that nature is the theme of this project. This development is situated between Thong Bee and Hung Kuo Road and it is in a private enclave of landed properties with no high-rise buildings. This Essence is a low density 2-block, 5-storey, 84-unit luxury condominium where each unit having its own car park. The design layout starts from one bedroom and one study (1B+S) from 538 sqft to three-bedroom premium at 1679 sqft.