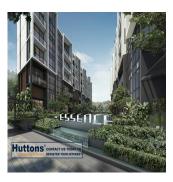

## The Essence

United Arab Emirates, Dubai, Dubai, Chong Kuo Rd, 1, 779830,

del terreno

The Essence is essentially sandwiched between Lower Seletar Reservoir on the east and Seletar Reservoir on the west. With wide open spaces in every direction like the Central Catchment Natural Reserve, Sembawang Country Club, Lower Peirce Reservoir, it is no wonder that nature is the theme of this project. This development is situated between Thong Bee and Hung Kuo Road and it is in a private enclave of landed properties with no high-rise buildings. This Essence is a low density 2-block, 5-storey, 84-unit luxury condominium where each unit having its own car park. The design layout starts from one bedroom and one study (1B+S) from 538 sqft to three-bedroom premium at 1679 sqft.