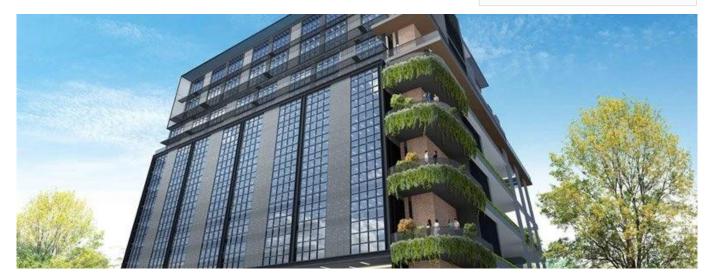

## Inspace Freehold Multi-User Industrial Development

United Arab Emirates, Dubai, Dubai, New Industrial Rd, 24, 536210,

del terreno

INSPACE is built around 5 uniquely designed unit layouts that work towards maximizing flexibility in your business set up. The space inside can easily configured to suit the needs of your business. INSPACE is a rare investment opportunity — a prime and centrally-located strata-titled freehold B1 space. Complete with recreational facilities and social amenities, it is a space designed to cater for the new wave of businesses. Its modern, timeless architecture captures the spaciousness that the 84 units provide. 24 New Industrial Road is set to be your next inspiring business address. Amenities 24 Hours Security BBQ (Area / Pavilion) Lap Pool Pavilion Pool Deck Spa Land Size: 1.431ac (0.579ha) Built-Up Size: 2,454sqft (228sqm) Completion Year: 2022