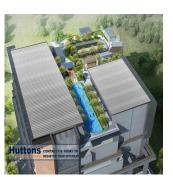

## Inspace Freehold Multi-User Industrial Development

United Arab Emirates, Dubai, Dubai, New Industrial Rd, 24, 536210,

del terreno

INSPACE is built around 5 uniquely designed unit layouts that work towards maximizing flexibility in your business set up. The space inside can easily configured to suit the needs of your business. INSPACE is a rare investment opportunity — a prime and centrally-located strata-titled freehold B1 space. Complete with recreational facilities and social amenities, it is a space designed to cater for the new wave of businesses. Its modern, timeless architecture captures the spaciousness that the 84 units provide. 24 New Industrial Road is set to be your next inspiring business address. Amenities 24 Hours Security BBQ (Area / Pavilion) Lap Pool Pavilion Pool Deck Spa Land Size: 1.431ac (0.579ha) Built-Up Size: 2,454sqft (228sqm) Completion Year: 2022