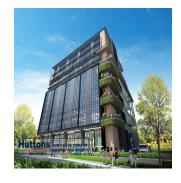

## Inspace Freehold Multi-User Industrial Development

United Arab Emirates, Dubai, Dubai, New Industrial Rd, 24, 536210,

del terreno

INSPACE is built around 5 uniquely designed unit layouts that work towards maximizing flexibility in your business set up. The space inside can easily configured to suit the needs of your business. INSPACE is a rare investment opportunity — a prime and centrally-located strata-titled freehold B1 space. Complete with recreational facilities and social amenities, it is a space designed to cater for the new wave of businesses. Its modern, timeless architecture captures the spaciousness that the 84 units provide. 24 New Industrial Road is set to be your next inspiring business address. Amenities 24 Hours Security BBQ (Area / Pavilion) Lap Pool Pavilion Pool Deck Spa Land Size: 1.431ac (0.579ha) Built-Up Size: 2,454sqft (228sqm) Completion Year: 2022