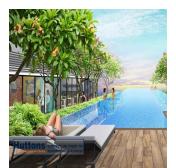

## Inspace Freehold Multi-User Industrial Development

United Arab Emirates, Dubai, Dubai, New Industrial Rd, 24, 536210,

del terreno

INSPACE is built around 5 uniquely designed unit layouts that work towards maximizing flexibility in your business set up. The space inside can easily configured to suit the needs of your business. INSPACE is a rare investment opportunity — a prime and centrally-located strata-titled freehold B1 space. Complete with recreational facilities and social amenities, it is a space designed to cater for the new wave of businesses. Its modern, timeless architecture captures the spaciousness that the 84 units provide. 24 New Industrial Road is set to be your next inspiring business address. Amenities 24 Hours Security BBQ (Area / Pavilion) Lap Pool Pavilion Pool Deck Spa Land Size: 1.431ac (0.579ha) Built-Up Size: 2,454sqft (228sqm) Completion Year: 2022