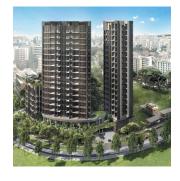

## USD 1373100.00

1200 qft 7 camere 4 camere da letto 3 bagni

♦ 3 qft Superficie
□ 3 posti auto del terreno

Nestled in the heart of Mattar road, The Antares lights up the tranquil neighbourhood with its contemporary and timeless architectural designs. Comprising of four blocks of a total of 265 apartments ranging from 1- to 4-bedroom apartments, it offers respite for those looking to disconnect from the daily hustle and bustle of city life. At the same time, it is able to satisfy the needs and desires of modern urbanites with its close proximity to the city centre. Like a true alpha star, it simply shines. expected date of completion: 2025