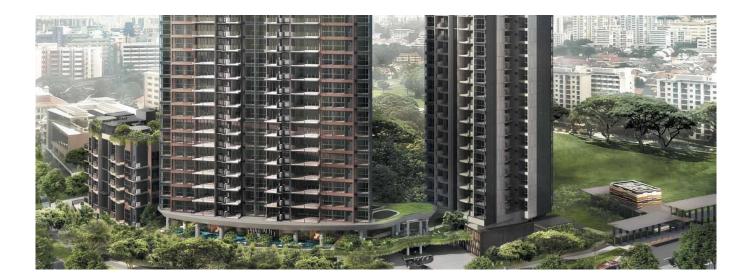

## USD 1373100.00

1200 qft 7 camere 4 camere da letto 3 bagni

♦ 3 qft Superficie
□ 3 posti auto del terreno

Nestled in the heart of Mattar road, The Antares lights up the tranquil neighbourhood with its contemporary and timeless architectural designs. Comprising of four blocks of a total of 265 apartments ranging from 1- to 4-bedroom apartments, it offers respite for those looking to disconnect from the daily hustle and bustle of city life. At the same time, it is able to satisfy the needs and desires of modern urbanites with its close proximity to the city centre. Like a true alpha star, it simply shines. expected date of completion: 2025