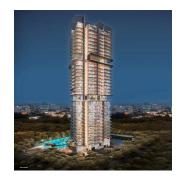

## Espada At St Thomas Walk

Emirati Arabi Uniti, Dubai, Dubai, St Thomas Walk, 48, 238126,

667 qft

☐ 4 camere
☐ 2 camere da letto 2 bagni

del terreno

Espada is a freehold condominium development located at 48 Saint Thomas Walk. Located in District 9 and minutes' walk to Somerset MRT Station, it comprises of 232 units in a 32-storey tower.