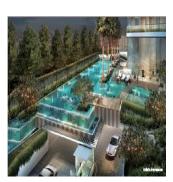

## Espada At St Thomas Walk

Emirati Arabi Uniti, Dubai, Dubai, St Thomas Walk, 48, 238126,

667 qft

☐ 4 camere
☐ 2 camere da letto 2 bagni

del terreno

Espada is a freehold condominium development located at 48 Saint Thomas Walk. Located in District 9 and minutes' walk to Somerset MRT Station, it comprises of 232 units in a 32-storey tower.