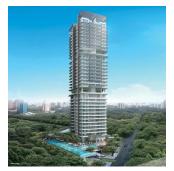

## Espada At St Thomas Walk

Emirati Arabi Uniti, Dubai, Dubai, St Thomas Walk, 48, 238126,

667 qft

☐ 4 camere
☐ 2 camere da letto 2 bagni

del terreno

Espada is a freehold condominium development located at 48 Saint Thomas Walk. Located in District 9 and minutes' walk to Somerset MRT Station, it comprises of 232 units in a 32-storey tower.