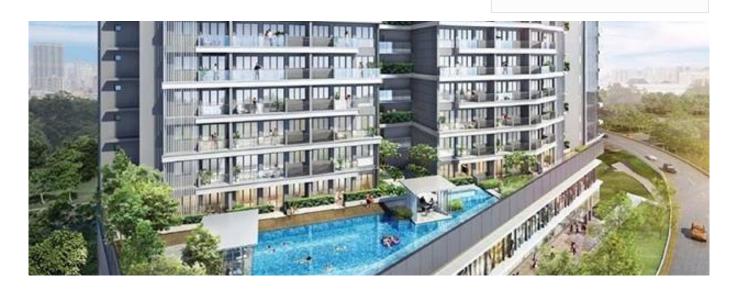

## Freehold Mixed Development At The Rise

Emirati Arabi Uniti, Dubai, Dubai, Oxley Rise, , ,

1195 qft

12 camere

📇 6 camere da letto 🗄 6 bagni

😂 6 pavimenti

6 qft Superficie 6 posti auto del terreno

The Rise at Oxley is a freehold mixed development located at 71 Oxley Rise, Singapore 238698 in District 09. This development comprises of 29 commercial units and 120 residential units, with layouts ranging from one to four bedroom and penthouses. TOP is estimated to be obtained in 2022.

Disponibile Presso: 07.08.2019

Piano: 4 Pavimenti: 4 Anno Di Costruzione: Posti Auto: 4 2017

Anno Di Costruzione: 2017

Tipo: Ufficio

At The Rise at Oxley, you are only a short walking distance away from Somerset MRT station and the upcoming Fort Canning MRT station, making it easily accessible for all. The Rise @ Oxley is also located just minutes' walk away from the hustle and bustle of Singapore's world renowned shopping district Orchard Road. Residents are able to enjoy a wide array of amenities from major shopping malls like ION Orchard, 313 @ Somerset and many more. If you feel like getting away from it all, simply head down to the nearby Fort Canning Park to embrace serenity in the city. Several prestigious educational institutions are also situated within close proximity to The Rise @ Oxley. These would include Singapore Management University, Chatsworth International School and River Valley Primary School. At The Rise @ Oxley, there is easy accessibility to major expressways such as Central Expressway (CTE), Ayer Rajah Expressway (AYE) and East Coast Parkway (ECP), allowing residents to travel to other parts of Singapore without much hassle.