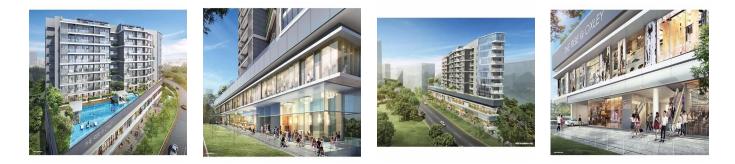

## Freehold Mixed Development At The Rise

Emirati Arabi Uniti, Dubai, Dubai, Oxley Rise, , ,

1195 qft

12 camere

📇 6 camere da letto 🗄 6 bagni

😂 6 pavimenti

6 qft Superficie 6 posti auto del terreno

The Rise at Oxley is a freehold mixed development located at 71 Oxley Rise, Singapore 238698 in District 09. This development comprises of 29 commercial units and 120 residential units, with layouts ranging from one to four bedroom and penthouses. TOP is estimated to be obtained in 2022.

Disponibile Presso: 07.08.2019

Piano: 4 Pavimenti: 4 Anno Di Costruzione: Posti Auto: 4 2017

Anno Di Costruzione: 2017

Tipo: Ufficio

At The Rise at Oxley, you are only a short walking distance away from Somerset MRT station and the upcoming Fort Canning MRT station, making it easily accessible for all. The Rise @ Oxley is also located just minutes' walk away from the hustle and bustle of Singapore's world renowned shopping district Orchard Road. Residents are able to enjoy a wide array of amenities from major shopping malls like ION Orchard, 313 @ Somerset and many more. If you feel like getting away from it all, simply head down to the nearby Fort Canning Park to embrace serenity in the city. Several prestigious educational institutions are also situated within close proximity to The Rise @ Oxley. These would include Singapore Management University, Chatsworth International School and River Valley Primary School. At The Rise @ Oxley, there is easy accessibility to major expressways such as Central Expressway (CTE), Ayer Rajah Expressway (AYE) and East Coast Parkway (ECP), allowing residents to travel to other parts of Singapore without much hassle.