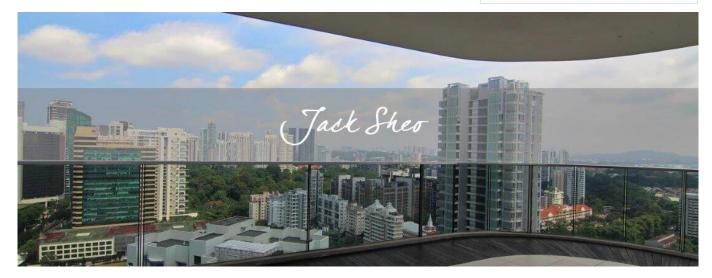

## 4 Bedroom Unit For Rent In Trilight

Hong Kong, Isola di Hong Kong, Sheung Wan, , , ,

2335 qft

8 camere

📇 4 camere da letto 🗄 4 bagni

😂 4 pavimenti

4 qft Superficie 4 posti auto del terreno

Trilight is located in the Newton area which is among Singapore's prime district. The condo is within short walking distance to 3 shopping malls and Newton MRT station. Newton MRT station is one station away from Orchard MRT. This unit is located on level 25 and boasts a panoramic view of the neighbourhood. The unit is spacious, bright and has a wrap around balcony that cuddles the living room and master bedroom. There is a wet and dry kitchen and a helper's room and bathroom. This is perfect for tenants who like high rise living and spacious units.