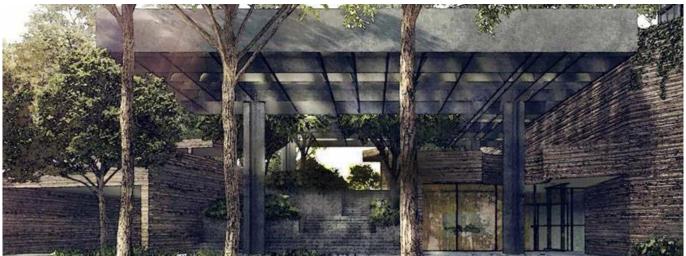

## Home Within A Botanic Garden In District 9

Hong Kong, Nuovi Territori, Sai Kung, Martin PI, 10, 237963,

del terreno

A rare new project in this mature prime district, Martin Modern combines thoughtful modern design and unrivalled accessibility with the privileges of cosmopolitan living at its doorstep, coddled within a lush and spacious botanical park. Martin Modern has devoted 80% of its land area to be artfully developed into a unique botanical garden and arboretum of native flora, forming an enchanting natural park that will embrace the two-tower development. TOP: 30th June 2022 No of Blocks: Two blocks of 30 storey with roof garden No of Units: 450 units Max. GFA: 44,620.80sqm (480,300.80sqft) No. of Towers / Storeys 2 towers of 30-storey Building Height: North Tower 30 storey , South Tower 30 storey No. of Lifts: 3 + 2 private lifts per tower No. of Car Park Lots: 450 + 4 handicap lots Showflat Types: 2+Study (Type B4S, 872 sqft) 3-Bedroom (Type C4, 1421 sqft) 4-Bedroom Premium (Type D2 (PL), 1798 sqft)