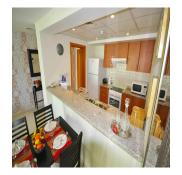

## USD 1100000.00

1059 qft 0 camere 2 camere da letto 2 bagni

♦ 2 qft Superficie
② 2 posti auto 2 pavimenti del terreno

Fully upgraded 2-bedroom apartment at The Greens - Al Arta 4, on 4th floor. Fully equipped kitchen with stove, fridge and freezer, washing machine, dishwasher, microwave, kettle, toaster and all cutlery and crockery; kitchen is open plan to living hall. Master bedroom has king size bed with en-suite bathroom and 2nd bedroom has a queen size bed with outside bathroom. Both of the bedrooms have built in wardrobes. Large living hall with sofa set, side tables, coffee table, with LCD TV and separate dining corner for 4 people.