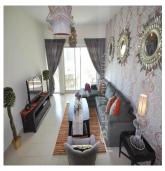

## USD 1100000.00

1059 qft 0 camere 2 camere da letto 2 bagni

♦ 2 qft Superficie
② 2 posti auto 2 pavimenti del terreno

Fully upgraded 2-bedroom apartment at The Greens - Al Arta 4, on 4th floor. Fully equipped kitchen with stove, fridge and freezer, washing machine, dishwasher, microwave, kettle, toaster and all cutlery and crockery; kitchen is open plan to living hall. Master bedroom has king size bed with en-suite bathroom and 2nd bedroom has a queen size bed with outside bathroom. Both of the bedrooms have built in wardrobes. Large living hall with sofa set, side tables, coffee table, with LCD TV and separate dining corner for 4 people.