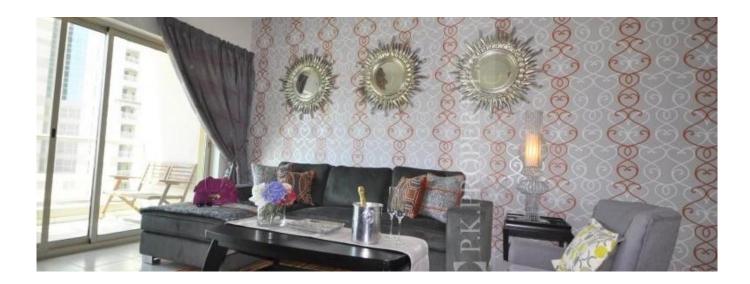

## USD 1100000.00

1059 qft 0 camere 2 camere da letto 2 bagni

♦ 2 qft Superficie
② 2 posti auto 2 pavimenti del terreno

Fully upgraded 2-bedroom apartment at The Greens - Al Arta 4, on 4th floor. Fully equipped kitchen with stove, fridge and freezer, washing machine, dishwasher, microwave, kettle, toaster and all cutlery and crockery; kitchen is open plan to living hall. Master bedroom has king size bed with en-suite bathroom and 2nd bedroom has a queen size bed with outside bathroom. Both of the bedrooms have built in wardrobes. Large living hall with sofa set, side tables, coffee table, with LCD TV and separate dining corner for 4 people.