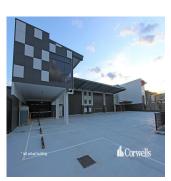

results

∅ 0 planchers

0 qm superficie du territoire

© 0 places pour

voitures

- New to be built 1.500m² warehouse and office under construction - 1,239sm of free warehouse - 175m² office and facilities on the first floor - 86m² of showroom/office and facilities - 2,475m² of the total surface area of the broad front plot - Modern concrete tilting panel construction - Minimal slope of the terrain to create a safe loading area - Access to the site via a double driveway - Sales/rental options available - Call now to discuss your requirements This property is located in Empire Industrial Estate, the largest industrial estate on the Gold Coast that is part of the Yatala Enterprise Area. Ideally located between the two largest consumer markets of Brisbane and the Gold Coast with direct access from the M1 via exit 38 and exit 41 in both northern and southern directions. Empire Industrial Estate will contribute more than a billion dollars to the economy of the Gold Coast and create thousands of jobs for the surrounding areas. \*Please note the ranking is subject to change and pricing is subject to design.