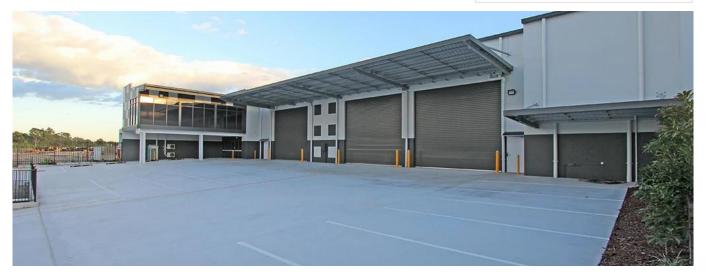

## New Warehousing And Office Facility To Be Constructed

Afrique du Sud, Gauteng, Sandton, Aliciajay Circuit, 7, 4207,

1500 gm 🕒 0 chambres

0 Exhibition

 $\stackrel{{\scriptscriptstyle \perp}}{=}$  0 salles de bains

results

∅ 0 planchers

0 qm superficie du territoire

© 0 places pour

voitures

- New to be built 1.500m² warehouse and office under construction - 1,239sm of free warehouse - 175m² office and facilities on the first floor - 86m² of showroom/office and facilities - 2,475m² of the total surface area of the broad front plot - Modern concrete tilting panel construction - Minimal slope of the terrain to create a safe loading area - Access to the site via a double driveway - Sales/rental options available - Call now to discuss your requirements This property is located in Empire Industrial Estate, the largest industrial estate on the Gold Coast that is part of the Yatala Enterprise Area. Ideally located between the two largest consumer markets of Brisbane and the Gold Coast with direct access from the M1 via exit 38 and exit 41 in both northern and southern directions. Empire Industrial Estate will contribute more than a billion dollars to the economy of the Gold Coast and create thousands of jobs for the surrounding areas. \*Please note the ranking is subject to change and pricing is subject to design.