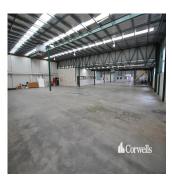

- 2,826sqm\* of warehouse on a 5,975sqm site Including large corporate office spanning over two levels Ability to retrofit upstairs caretakers unit
- Ample hardstand area with drive around capabilities Zoned Medium Impact Industry Motivated owner with realistic expectations Arundel is renowned as a commercial, industrial and retail hub situated at the northern end of the Gold Coast. The precinct has undergone substantial growth as there has been an emphasis to move to the area to directly service surrounding suburbs and markets. Properties within the area are becoming tightly held, driven by a high demand and a shortage of land available. The area is accessed via major arterial roads leading to and from the M1 Motorway. \*area subject to approval