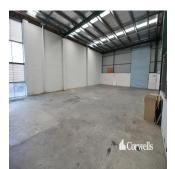

- 2,826sqm\* of warehouse on a 5,975sqm site Including large corporate office spanning over two levels Ability to retrofit upstairs caretakers unit
- Ample hardstand area with drive around capabilities Zoned Medium Impact Industry Motivated owner with realistic expectations Arundel is renowned as a commercial, industrial and retail hub situated at the northern end of the Gold Coast. The precinct has undergone substantial growth as there has been an emphasis to move to the area to directly service surrounding suburbs and markets. Properties within the area are becoming tightly held, driven by a high demand and a shortage of land available. The area is accessed via major arterial roads leading to and from the M1 Motorway. \*area subject to approval